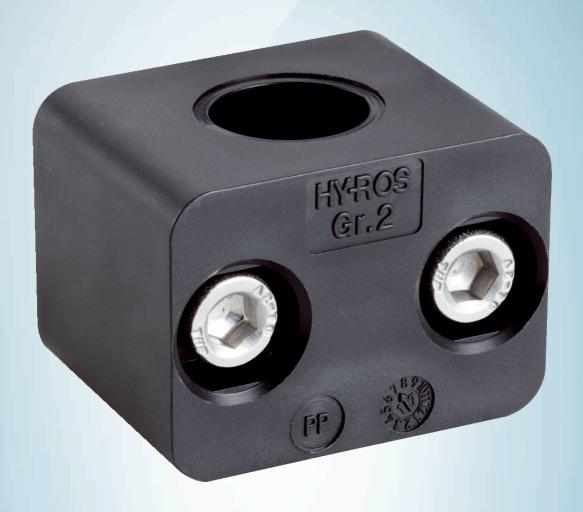

## Technical specifications

| Accessory group  | Mounting systems                                |
|------------------|-------------------------------------------------|
| Accessory family | Brackets                                        |
| Items supplied   | Without mounting hardware                       |
| Description      | Easy-clamp bracket for variable probe fastening |

#### **Features**

| Accessory group | Terminal and alignment brackets                 |
|-----------------|-------------------------------------------------|
| Description     | Easy-clamp bracket for variable probe fastening |
| Items supplied  | Without mounting hardware                       |