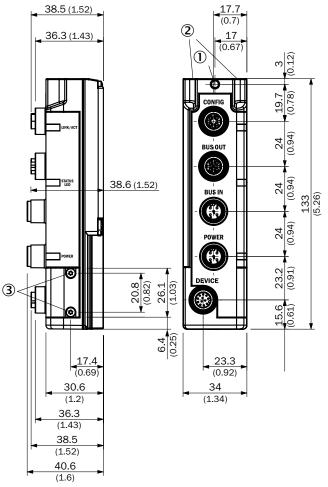

Dimensional drawing (Dimensions in mm (inch))

PROFIBUS, CANopen®

- ① Safty screw M4; turning moment 0,5 Nm
- ② For thread bold M4; turning moment 0,5 Nm
  ③ Lock screw, flap DIP-switch M2.5; turning moment 0.5 Nm