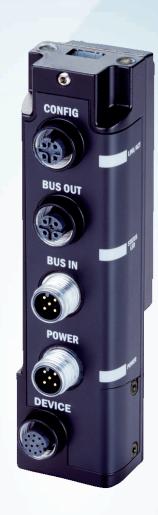

### **Technical specifications**

| Accessory family       | Fieldbus modules                             |
|------------------------|----------------------------------------------|
| Dimensions (W x H x L) | 34 mm x 133 mm x 40.6 mm                     |
| Description            | MLG-2 ProNet, fieldbus module: PROFIBUS DPV1 |