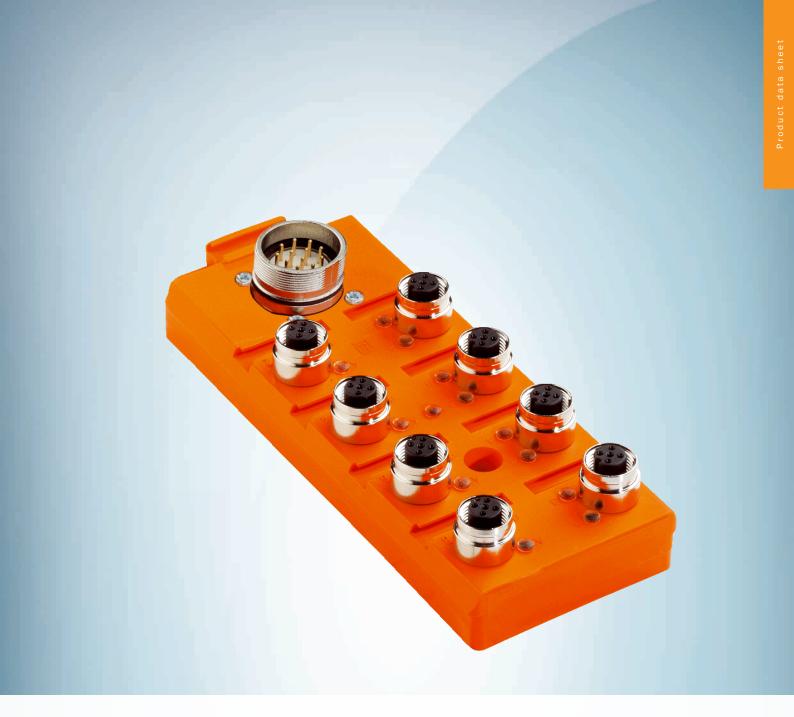

# SBL-08D12-SE

Passive distribution boxes

**PLUG CONNECTORS AND CABLES** 

**SICK**Sensor Intelligence.

Illustration may differ

## Technical specifications

| Number of slots      | 8                  |
|----------------------|--------------------|
| Slot connection type | M12                |
| Special feature      | Connector M23      |
| Reference voltage    | ≤ 32 V             |
| Current loading      | ≤ 11 A             |
| Enclosure rating     | IP67 <sup>1)</sup> |