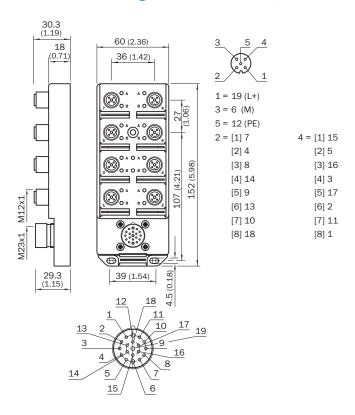

| ≤ 32 V             |
| Current loading      | ≤ 11 A             |
| Enclosure rating     | IP67 <sup>1)</sup> |

 $<sup>^{1)}</sup>$  Only in fully locked position with its plugs.

#### Classifications

| TOU 400 T 0    | 07070004 |
|----------------|----------|
| ECLASS 5.0     | 27279201 |
| ECLASS 5.1.4   | 27279201 |
| ECLASS 6.0     | 27279201 |
| ECLASS 6.2     | 27279201 |
| ECLASS 7.0     | 27279201 |
| ECLASS 8.0     | 27279201 |
| ECLASS 8.1     | 27279201 |
| ECLASS 9.0     | 27440108 |
| ECLASS 10.0    | 27440108 |
| ECLASS 11.0    | 27440108 |
| ECLASS 12.0    | 27440108 |
| ETIM 5.0       | EC002585 |
| ETIM 6.0       | EC002585 |
| ETIM 7.0       | EC002585 |
| ETIM 8.0       | EC002585 |
| UNSPSC 16.0901 | 31163032 |

## Dimensional drawing (Dimensions in mm (inch))



#### Recommended accessories

Other models and accessories -> www.sick.com/Passive\_distribution\_boxes

|        | Brief description                                                                                                                                                                                                                                                                                                                                              | Туре           | Part no. |
|--------|---------------------------------------------------------------------------------------------------------------------------------------------------------------------------------------------------------------------------------------------------------------------------------------------------