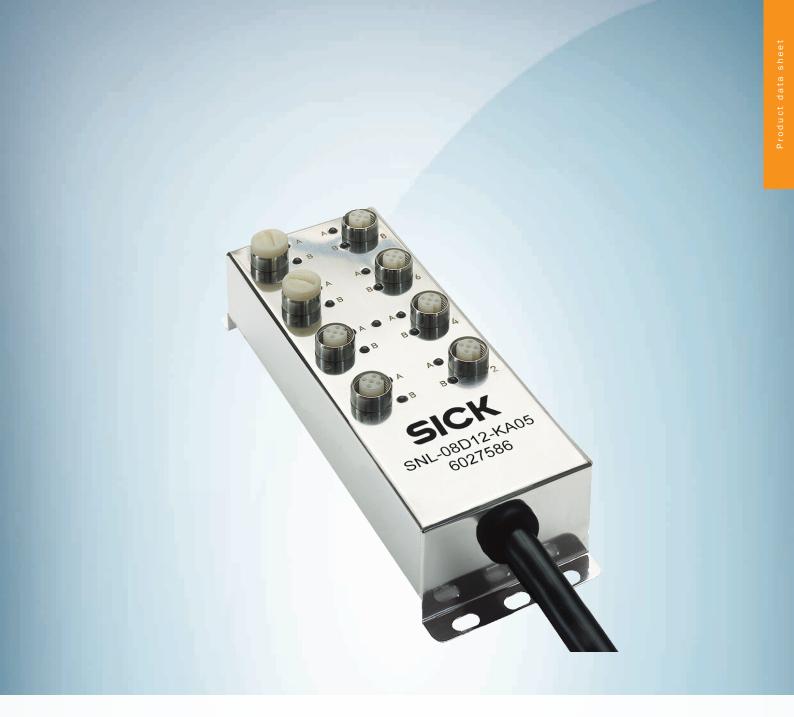

# SNL-08D12-KA10

Passive distribution boxes

#### Technical specifications

| Number of slots         | 8                                                                        |
|-------------------------|--------------------------------------------------------------------------|
| Slot connection type    | M12                                                                      |
| Connecting cable        | 10 m, 19-wire                                                            |
| Cable color             | Black                                                                    |
| Conductor cross section | 0.5 mm <sup>2</sup> 3 x 1.00 mm <sup>2</sup> + 16 x 0.50 mm <sup>2</sup> |
| Reference voltage       | ≤ 32 V                                                                   |
| Current loading         | ≤ 11 A                                                                   |
| Enclosure rating        | IP67/ IP69K                                                              |
| Items supplied          | With 4 dust covers and 10 attachable labels                              |