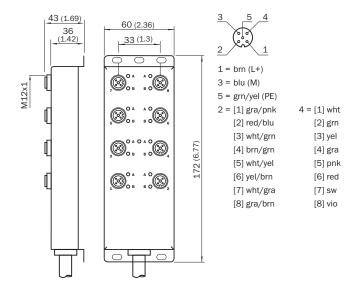

|
| Enclosure rating        | IP67/ IP69K                                                              |
| Items supplied          | With 4 dust covers and 10 attachable labels                              |

#### Classifications

| ECLASS 5.0     | 27279201 |
|----------------|----------|
| ECLASS 5.1.4   | 27279201 |
| ECLASS 6.0     | 27279201 |
| ECLASS 6.2     | 27279201 |
| ECLASS 7.0     | 27279201 |
| ECLASS 8.0     | 27279201 |
| ECLASS 8.1     | 27279201 |
| ECLASS 9.0     | 27440108 |
| ECLASS 10.0    | 27440108 |
| ECLASS 11.0    | 27440108 |
| ECLASS 12.0    | 27440108 |
| ETIM 5.0       | EC002585 |
| ETIM 6.0       | EC002585 |
| ETIM 7.0       | EC002585 |
| ETIM 8.0       | EC002585 |
| UNSPSC 16.0901 | 31163032 |

#### Dimensional drawing (Dimensions in mm (inch))



## SICK AT A GLANCE

SICK is one of the leading manufacturers of intelligent sensors and sensor solutions for industrial applications. A unique range of products and services creates the perfect basis for controlling processes securely and efficiently, protecting individuals from accidents and preventing damage to the environment.

We have extensive experience in a wide range of industries and understand their processes and requirements. With intelligent sensors, we can deliver exactly what our customers need. In application centers in Europe, Asia and North America, system solutions are tested and optimized in accordance with customer specifications. All this makes us a reliable supplier and development partner.

Comprehensive services complete our offering: SICK LifeTime Services provi