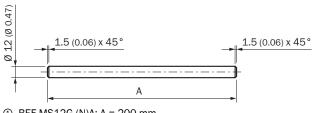

#### Dimensional drawing (Dimensions in mm (inch))

BEF-MS12G-(N)A: A = 200 mm
BEF-MS12G-(N)B: A = 300 mm