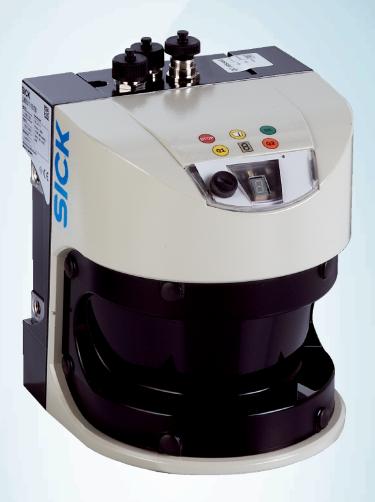

## LMS511-12100S04

System components

**OBJECT DETECTION SYSTEMS** 

## Ordering information

| Туре            | Part no. |
|-----------------|----------|
| LMS511-12100S04 | 1100267  |

Configured 2D LiDAR sensor for object detection systems. Technical data and accessories can be found under the linked standard component.

1071590 | LMS511-12100 Heavy Duty

Other models and accessories → www.sick.com/System\_components

Detailed technical data