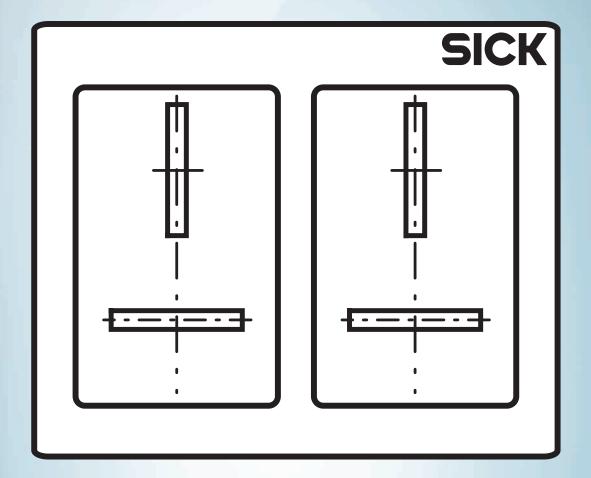

#### **Features**

| Description | Single slotted mask, vertical/horizontal, slot width: 1.0 mm |
|-------------|--------------------------------------------------------------|
| •           |                                                              |

## Dimensional drawing (Dimensions in mm (inch))