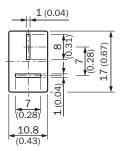

27279204 |
|----------------|----------|
| ECLASS 5.1.4   | 27279204 |
| ECLASS 6.0     | 27279204 |
| ECLASS 6.2     | 27279204 |
| ECLASS 7.0     | 27279204 |
| ECLASS 8.0     | 27279204 |
| ECLASS 8.1     | 27279204 |
| ECLASS 9.0     | 27279204 |
| ECLASS 10.0    | 27273602 |
| ECLASS 11.0    | 27273602 |
| ECLASS 12.0    | 27273602 |
| ETIM 5.0       | EC001580 |
| ETIM 6.0       | EC001580 |
| ETIM 7.0       | EC001580 |
| ETIM 8.0       | EC001580 |
| UNSPSC 16.0901 | 45121613 |

#### **Features**

| Description | Single slotted mask, vertical/horizontal, slot width: 1.0 mm |
|-------------|--------------------------------------------------------------|
| •           |                                                              |

## Dimensional drawing (Dimensions in mm (inch))



## SICK AT A GLANCE

SICK is one of the leading manufacturers of intelligent sensors and sensor solutions for industrial applications. A unique range of products and services creates the perfect basis for controlling processes securely and efficiently, protecting individuals from accidents and preventing damage to the environment.

We have extensive experience in a wide range of industries and understand their processes and requirements. With intelligent sensors, we can deliver exactly what our customers need. In application centers in Europe, Asia and North America, system solutions are tested and optimized in accordance with customer specifications. All this makes us a reliable supplier and development partner.

Comprehensive services complete our offering: SICK LifeTime Services provi