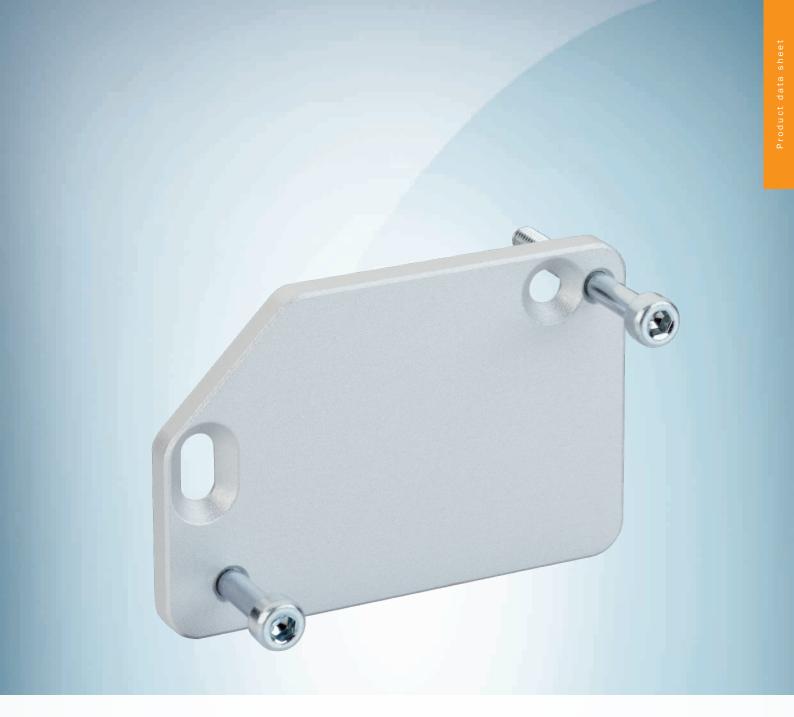

# BEF-AP-AS30

Brackets

**MOUNTING SYSTEMS** 

#### Technical specifications

| Accessory group  | Mounting systems                          |
|------------------|-------------------------------------------|
| Accessory family | Brackets                                  |
| Material         | Aluminum                                  |
| Items supplied   | Mounting hardware for the sensor included |
| Usable for       | Adapter plate for AX20 to AS30            |

#### **Features**

| Accessory group | Mounting brackets and plates              |
|-----------------|-------------------------------------------|
| Items supplied  | Mounting hardware for the sensor included |
| Material        | Aluminum                                  |