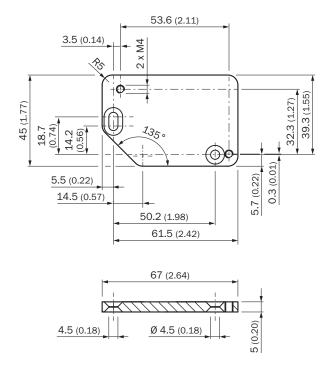

---------|----------|
| ECLASS 5.1.4   | 27279202 |
| ECLASS 6.0     | 27279202 |
| ECLASS 6.2     | 27279202 |
| ECLASS 7.0     | 27279202 |
| ECLASS 8.0     | 27279202 |
| ECLASS 8.1     | 27279202 |
| ECLASS 9.0     | 27273701 |
| ECLASS 10.0    | 27273701 |
| ECLASS 11.0    | 27273701 |
| ECLASS 12.0    | 27273701 |
| ETIM 5.0       | EC002024 |
| ETIM 6.0       | EC002024 |
| ETIM 7.0       | EC002024 |
| ETIM 8.0       | EC002024 |
| UNSPSC 16.0901 | 32131023 |

#### **Features**

| Accessory group | Mounting brackets and plates              |
|-----------------|-------------------------------------------|
| Items supplied  | Mounting hardware for the sensor included |
| Material        | Aluminum                                  |

### Dimensional drawing (Dimensions in mm (inch))



# SICK AT A GLANCE

SICK is one of the leading manufacturers of intelligent sensors and sensor solutions for industrial applications. A unique range of products and services creates the perfect basis for controlling processes securely and efficiently, protecting individuals from accidents and preventing damage to the environment.

We have extensive experience in a wide range of industries and understand their processes and requirements. With intelligent sensors, we can deliver exactly what our customers need. In application centers in Europe, Asia and North America, system solutions are tested and optimized in accordance with customer specifications. All this makes us a reliable supplier and development partner.

Comprehensive services complete our offering: SICK LifeTime Services provid