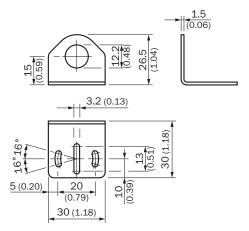

|
| Material         | Stainless steel                  |
| Items supplied   | Without mounting hardware        |
| Description      | Mounting bracket for M12 housing |

#### Classifications

| eCl@ss 5.0     | 27279202 |
|----------------|----------|
| eCl@ss 5.1.4   | 27279202 |
| eCl@ss 6.0     | 27279202 |
| eCl@ss 6.2     | 27279202 |
| eCl@ss 7.0     | 27279202 |
| eCl@ss 8.0     | 27279202 |
| eCl@ss 8.1     | 27279202 |
| eCl@ss 9.0     | 27273701 |
| eCl@ss 10.0    | 27273701 |
| eCl@ss 11.0    | 27273701 |
| eCl@ss 12.0    | 27273701 |
| ETIM 5.0       | EC002615 |
| ETIM 6.0       | EC002615 |
| ETIM 7.0       | EC002615 |
| ETIM 8.0       | EC002615 |
| UNSPSC 16.0901 | 32131023 |
|                |          |

### Dimensional drawing (Dimensions in mm (inch))



## SICK AT A GLANCE

SICK is one of the leading manufacturers of intelligent sensors and sensor solutions for industrial applications. A unique range of products and services creates the perfect basis for controlling processes securely and efficiently, protecting individuals from accidents and preventing damage to the environment.

We have extensive experience in a wide range of industries and understand their processes and requirements. With intelligent sensors, we can deliver exactly what our customers need. In application centers in Europe, Asia and North America, system solutions are tested and optimized in accordance with customer specifications. All this makes us a reliable supplier and development partner.

Comprehensive services complete our offering: SICK LifeTime Services provi