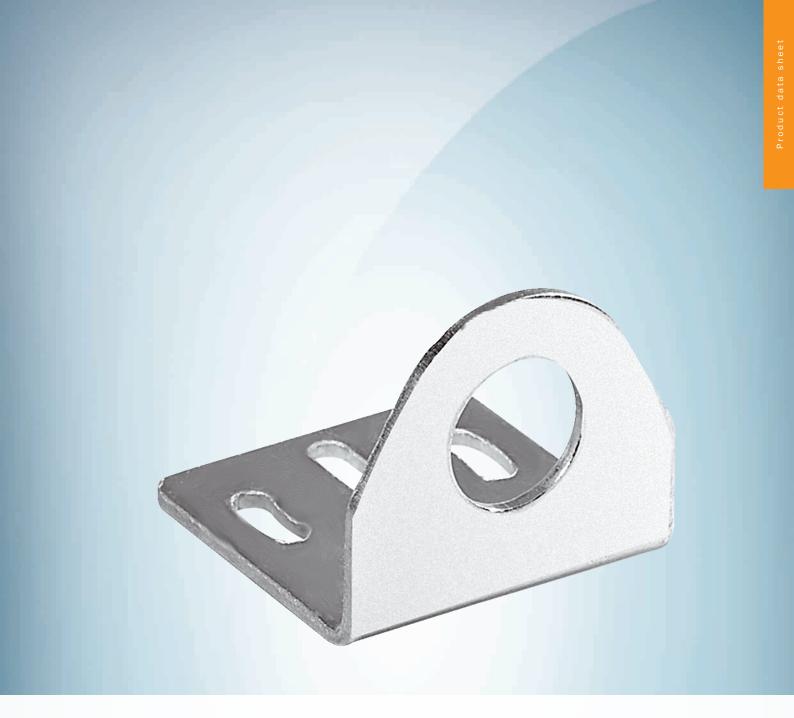

## Technical specifications

| Accessory group  | Mounting brackets and plates     |
|------------------|----------------------------------|
| Accessory family | Mounting brackets                |
| Material         | Stainless steel                  |
| Items supplied   | Without mounting hardware        |
| Description      | Mounting bracket for M12 housing |