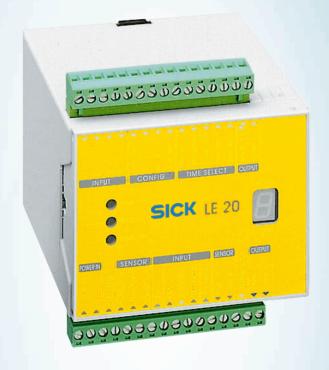

LE20-2621 LE20

**SAFETY SWITCHING AMPLIFIER** 





#### Ordering information

| Туре      | Part no. |
|-----------|----------|
| LE20-2621 | 6020341  |

Other models and accessories → www.sick.com/LE20



#### Detailed technical data

Mechanical data

Dimensions (W x H x D)

100.2 mm x 121.2 mm x 109.5 mm

#### Dimensional drawing (Dimensions in mm (inch))









### Connection diagram



## SICK AT A GLANCE

SICK is one of the leading manufacturers of intelligent sensors and sensor solutions for industrial applications. A unique range of products and services creates the perfect basis for controlling processes securely and efficiently, protecting individuals from accidents and preventing damage to the environment.

We have extensive experience in a wide range of industries and unde