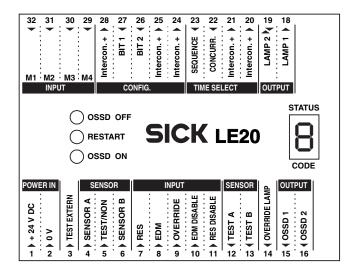

LE20-2621 LE20

**SAFETY SWITCHING AMPLIFIER** 





#### Ordering information

| Туре      | Part no. |
|-----------|----------|
| LE20-2621 | 6020341  |

Other models and accessories → www.sick.com/LE20



#### Detailed technical data

Mechanical data

Dimensions (W x H x D)

100.2 mm x 121.2 mm x 109.5 mm

#### Dimensional drawing (Dimensions in mm (inch))









### Connection diagram



## SICK AT A GLANCE

SICK is one of the leading manufacturers of intelligent sensors and sensor solutions for industrial applications. A unique range of products and services creates the perfect basis for controlling processes securely and efficiently, protecting individuals from accidents and preventing damage to the environment.

We have extensive experience in a wide range of industries and understand their processes and requirements. With intelligent sensors, we can deliver exactly what our customers need. In application centers in Europe, Asia and North America, system solutions are tested and optimized in accordance with customer specifications. All this makes us a reliable supplier and development partner.

Comprehensive services complete our offering: SICK LifeTime Services provi