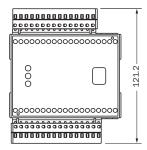

#### Detailed technical data

Mechanical data

Dimensions (W x H x D)

100.2 mm x 121.2 mm x 109.5 mm

#### Dimensional drawing (Dimensions in mm (inch))