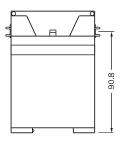

#### Detailed technical data

Mechanical data

Dimensions (W x H x D)

100.2 mm x 121.2 mm x 109.5 mm

#### Dimensional drawing (Dimensions in mm (inch))