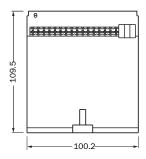

#### Detailed technical data

Mechanical data

Dimensions (W x H x D)

100.2 mm x 121.2 mm x 109.5 mm

#### Dimensional drawing (Dimensions in mm (inch))