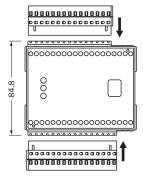

#### Detailed technical data

Mechanical data

Dimensions (W x H x D)

100.2 mm x 121.2 mm x 109.5 mm

#### Dimensional drawing (Dimensions in mm (inch))