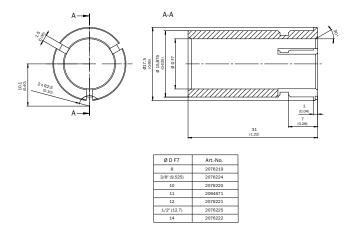

## Dimensional drawing (Dimensions in mm (inch))

1/2" (12.7) 14

## Ordering information

| Туре          | Part no. |
|---------------|----------|
| SPZ-58Z-12Z-M | 2076225  |

Other models and accessories -> www.sick.com/Collets