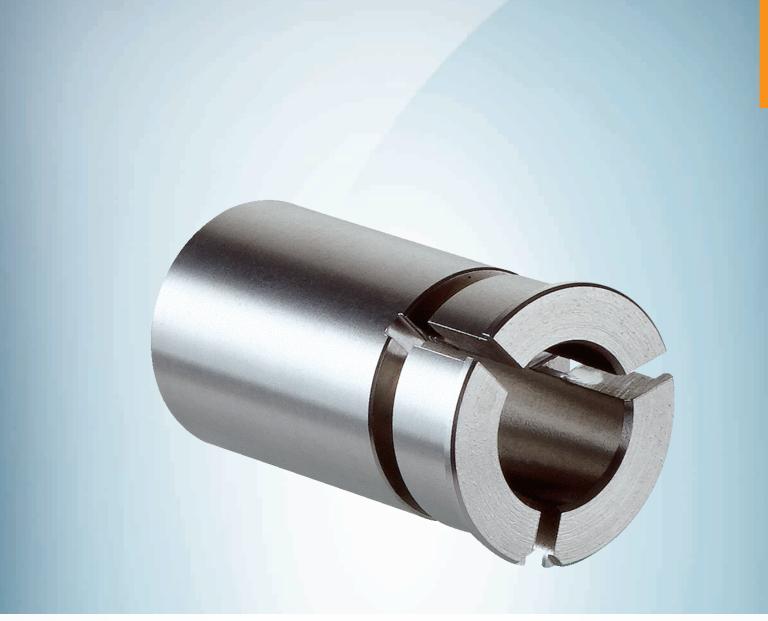

# SPZ-58Z-12Z-M | Collets

SHAFT ADAPTATION

#### Features

| Description | Collet metal for hollow shaft, shaft diameter 1/2" (12.7 mm), outer diameter 5/8" (15.875 mm) |
|-------------|-----------------------------------------------------------------------------------------------|
| Material    | Metal                                                                                         |
| Diameter    | 15.875 mm                                                                                     |