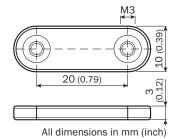

|  |
| ECLASS 11.0      | 27273701                                |  |
| ECLASS 12.0      | 27273701                                |  |
| ETIM 5.0         | EC002024                                |  |
| ETIM 6.0         | EC002024                                |  |
| ETIM 7.0         | EC002024                                |  |
| ETIM 8.0         | EC002024                                |  |
| UNSPSC 16.0901   | 32131023                                |  |

#### Features

| Accessory group | Mounting brackets and plates            |
|-----------------|-----------------------------------------|
| Description     | Fastening plate with threaded sleeve M3 |
| Material        | PMMA, Brass (Br)                        |

Dimensional drawing (Dimensions in mm (inch))



# SICK AT A GLANCE

SICK is one of the leading manufacturers of intelligent sensors and sensor solutions for industrial applications. A unique range of products and services creates the perfect basis for controlling processes securely and efficiently, protecting individuals from accidents and preventing damage to the environment.

We have extensive experience in a wide range of industries and understand their processes and requirements. With intelligent sensors, we can deliver exactly what our customers need. In application centers in Europe, Asia and North America, system solutions are tested and optimized in accordance with customer specifications. All this makes us a reliable supplier and development partner.

Comprehensive services complete our offering: SICK LifeTime Services provid