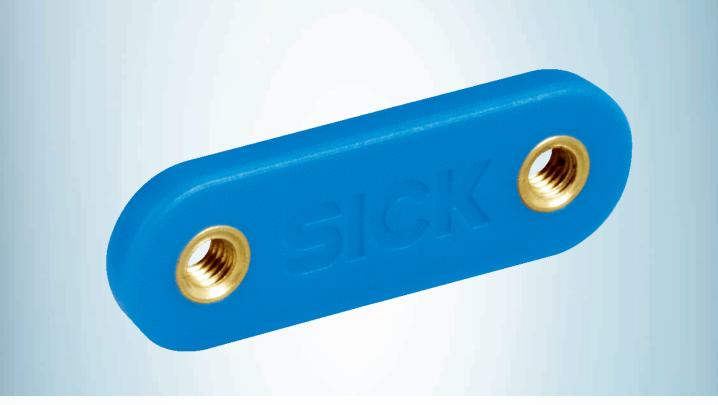

#### Features

| Accessory group | Mounting brackets and plates            |
|-----------------|-----------------------------------------|
| Description     | Fastening plate with threaded sleeve M3 |
| Material        | PMMA, Brass (Br)                        |