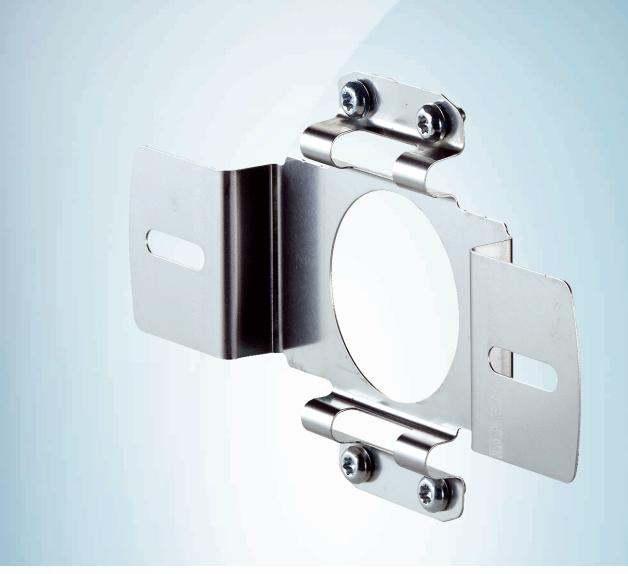

### **BEF-DS-10 | Stator couplings**

MOUNTING SYSTEMS

#### Features

Description

Two-sided stator coupling, slot, slot radius 63 mm – 83 mm, slot width 3.2 mm

Dimensional drawing (Dimensions in mm (inch))