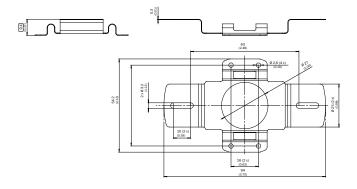

#### Features

Description

Two-sided stator coupling, slot, slot radius 63 mm – 83 mm, slot width 3.2 mm

Dimensional drawing (Dimensions in mm (inch))