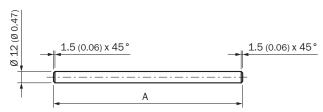

## Dimensional drawing (Dimensions in mm (inch))

- ① BEF-MS12G-(N)A: A = 200 mm ② BEF-MS12G-(N)B: A = 300 mm