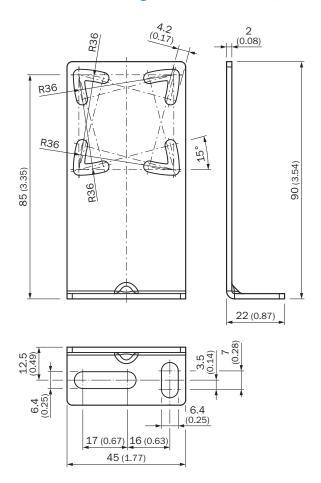

|
| eCl@ss 9.0       | 27273701                                                |
| eCl@ss 10.0      | 27273701                                                |
| eCl@ss 11.0      | 27273701                                                |
| eCl@ss 12.0      | 27273701                                                |
| ETIM 5.0         | EC002615                                                |
| ETIM 6.0         | EC002615                                                |
| ETIM 7.0         | EC002615                                                |
| ETIM 8.0         | EC002615                                                |
| UNSPSC 16.0901   | 32131023                                                |

Dimensional drawing (Dimensions in mm (inch))



# SICK AT A GLANCE

SICK is one of the leading manufacturers of intelligent sensors and sensor solutions for industrial applications. A unique range of products and services creates the perfect basis for controlling processes securely and efficiently, protecting individuals from accidents and preventing damage to the environment.

We have extensive experience in a wide range of industries and understand their processes and requirements. With intelligent sensors, we can deliver exactly what our customers need. In application centers in Europe, Asia and North America, system solutions are tested and optimized in accordance with customer specifications. All this makes us a reliable supplier and development partner.

Comprehensive services complete our offering: SICK LifeTime Services provid