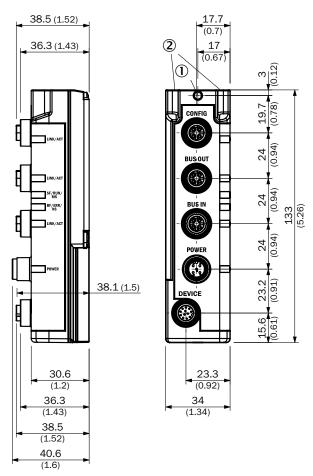

#### Dimensional drawing (Dimensions in mm (inch))

# PROFINET, EtherCAT®, EtherNet/IP

- ① Safty screw M4; turning moment 0,5 Nm
- ② For thread bold M4; turning moment 0,5 Nm

## Technical specifications

| Accessory family       | Fieldbus modules                         |
|------------------------|------------------------------------------|
| Dimensions (W x H x L) | 34 mm x 133 mm x 40.6 mm                 |
| Description            | MLG-2 ProNet, fieldbus module: EtherCAT® |