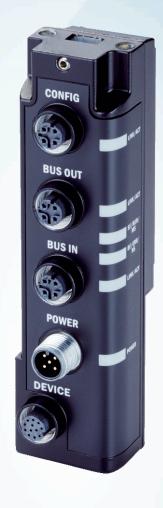

## Technical specifications

| Accessory family       | Fieldbus modules                         |
|------------------------|------------------------------------------|
| Dimensions (W x H x L) | 34 mm x 133 mm x 40.6 mm                 |
| Description            | MLG-2 ProNet, fieldbus module: EtherCAT® |

# PROFINET, EtherCAT®, EtherNet/IP

- ① Safty screw M4; turning moment 0,5 Nm
- ② For thread bold M4; turning moment 0,5 Nm