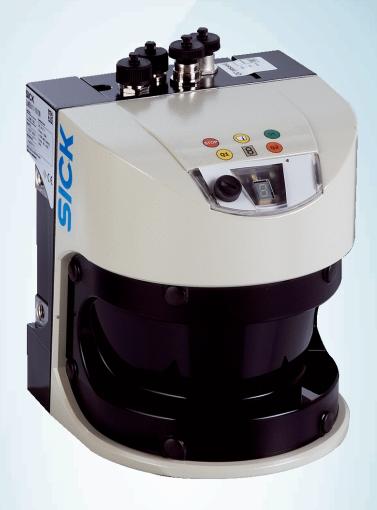

## LMS511-10100S02

System components

**OBJECT DETECTION SYSTEMS** 

## Ordering information

| Туре            | Part no. |
|-----------------|----------|
| LMS511-10100S02 | 1057618  |

Configured 2D LiDAR sensor for object detection systems. Technical data and accessories can be found under the linked standard component.