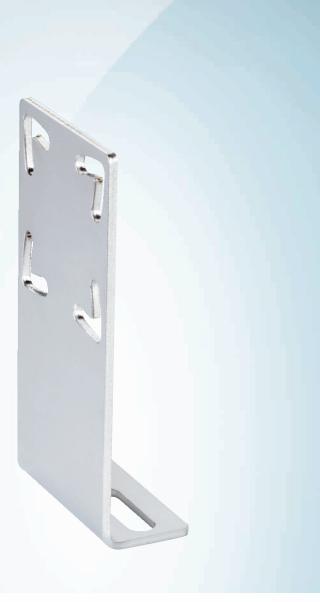

#### Technical specifications

| Accessory group  | Mounting brackets and plates                            |
|------------------|---------------------------------------------------------|
| Accessory family | Mounting brackets                                       |
| Suitable for     | G10                                                     |
| Material         | Steel, zinc coated                                      |
| Items supplied   | Mounting hardware included                              |
| Packing unit     | 50 pieces                                               |
| Description      | Mounting bracket for wall and floor mounting for G10 DC |
| Classifications  |                                                         |
| ECLASS 5.0       | 27279202                                                |
| ECLASS 5.1.4     | 27279202                                                |
| ECLASS 6.0       | 27279202                                                |
| ECLASS 6.2       | 27279202                                                |
| ECLASS 7.0       | 27279202                                                |
| ECLASS 8.0       | 27279202                                                |
| ECLASS 8.1       | 27279202                                                |
| ECLASS 9.0       | 27273701                                                |
| ECLASS 10.0      | 27273701                                                |
| ECLASS 11.0      | 27273701                                                |
| ECLASS 12.0      | 27273701                                                |
| ETIM 5.0         | EC002615                                                |
| ETIM 6.0         | EC002615                                                |
| ETIM 7.0         | EC002615                                                |
| ETIM 8.0         | EC002615                                                |
| UNSPSC 16.0901   | 32131023                                                |