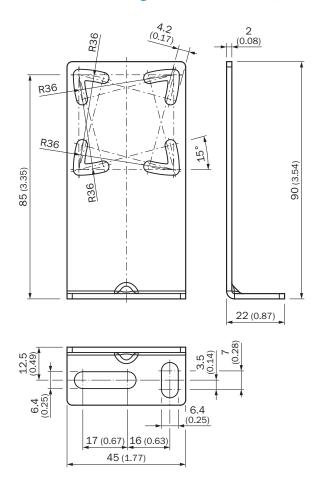

|
| ECLASS 9.0       | 27273701                                                |
| ECLASS 10.0      | 27273701                                                |
| ECLASS 11.0      | 27273701                                                |
| ECLASS 12.0      | 27273701                                                |
| ETIM 5.0         | EC002615                                                |
| ETIM 6.0         | EC002615                                                |
| ETIM 7.0         | EC002615                                                |
| ETIM 8.0         | EC002615                                                |
| UNSPSC 16.0901   | 32131023                                                |

Dimensional drawing (Dimensions in mm (inch))



## SICK AT A GLANCE

SICK is one of the leading manufacturers of intelligent sensors and sensor solutions for industrial applications. A unique range of products and services creates the perfect basis for controlling processes securely and efficiently, protecting individuals from accidents and preventing damage to the environment.

We have extensive experience in a wide range of industries and understand their processes and requirements. With intelligent sensors, we can deliver exactly what our customers need. In application centers in Europe, Asia and North America, system solutions are tested and optimized in accordance with customer specifications. All this makes us a reliable supplier and development partner.

Comprehensive services complete our offering: SICK LifeTime Services provi