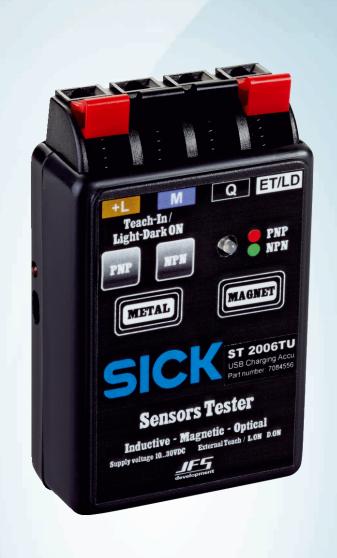

## Technical specifications

| Description | Power supply 18V to test sensors. With teach-in button to teach sensors with external teach wire, PNP $\&$ NPN, with metal and magnet inlays to test cylinder- and magnetic sensors, incl. 2 x |
|-------------|------------------------------------------------------------------------------------------------------------------------------------------------------------------------------------------------|
|             | 9V batteries                                                                                                                                                                                   |