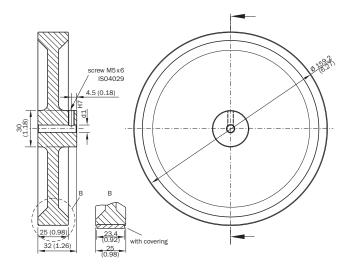

160104 |
| ECLASS 12.0    | 21160104 |
| ETIM 5.0       | EC002179 |
| ETIM 6.0       | EC002179 |
| ETIM 7.0       | EC002179 |
| ETIM 8.0       | EC002179 |
| UNSPSC 16.0901 | 25191839 |

#### **Features**

| Description                   | Aluminum measuring wheel with cross-knurled surface for 10 mm solid shaft, circumference 500 mm $$ |
|-------------------------------|----------------------------------------------------------------------------------------------------|
| Weight                        | 505 g                                                                                              |
| Ambient operating temperature | -30 °C +80 °C                                                                                      |

## Dimensional drawing (Dimensions in mm (inch))



# SICK AT A GLANCE

SICK is one of the leading manufacturers of intelligent sensors and sensor solutions for industrial applications. A unique range of products and services creates the perfect basis for controlling processes securely and efficiently, protecting individuals from accidents and preventing damage to the environment.

We have extensive experience in a wide range of industries and understand their processes and requirements. With intelligent sensors, we can deliver exactly what our customers need. In application centers in Europe, Asia and North America, system solutions are tested and optimized in accordance with customer specifications. All this makes us a reliable supplier and development partner.

Comprehensive services complete our offering: SICK LifeTime Services provid