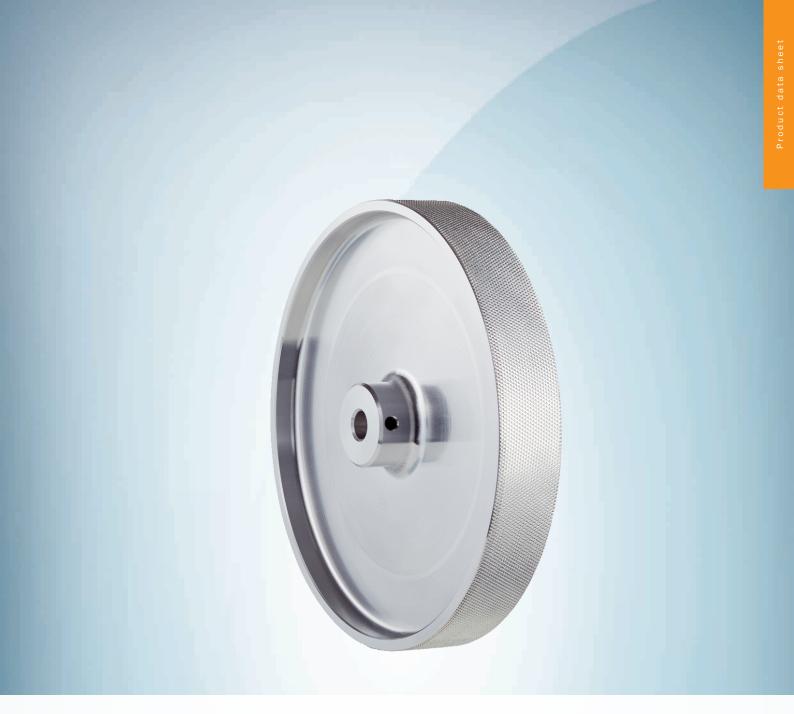

# BEF-MR10500AK

Measuring wheels

**MEASURING WHEELS AND MEASURING WHEEL MECHANICS** 

**SICK**Sensor Intelligence.

#### **Features**

| Description                   | Aluminum measuring wheel with cross-knurled surface for 10 mm solid shaft, circumference 500 mm $$ |
|-------------------------------|----------------------------------------------------------------------------------------------------|
| Weight                        | 505 g                                                                                              |
| Ambient operating temperature | -30 °C +80 °C                                                                                      |