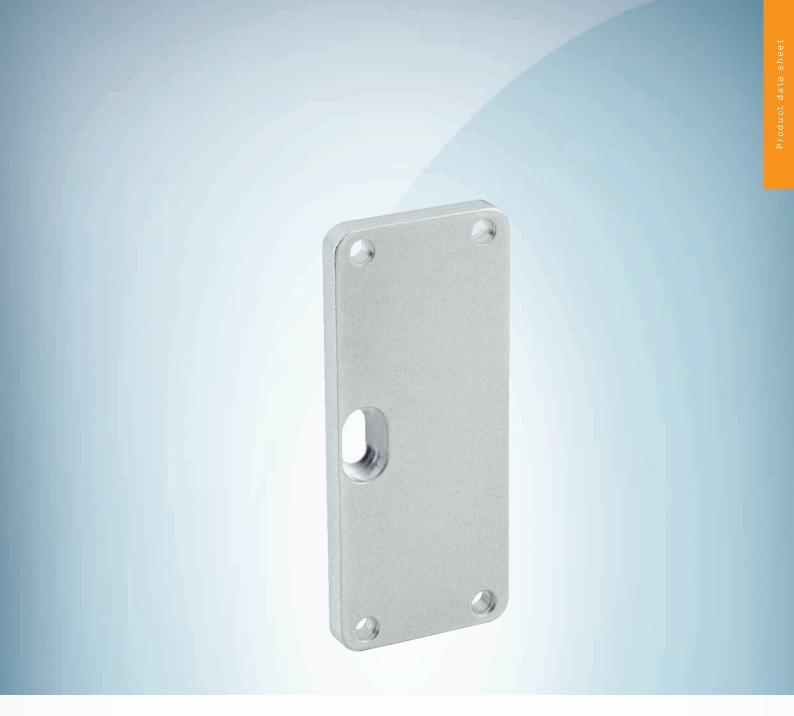

# BEF-AP-G10A

Brackets

**MOUNTING SYSTEMS** 

#### Features

| Accessory group      | Mounting systems                                                     |
|----------------------|----------------------------------------------------------------------|
| Accessory family     | Brackets                                                             |
| Material             | Aluminum                                                             |
| Items supplied       | Including mounting material (sensor) and mounting material (bracket) |
| Mounting system type | Adaptor                                                              |