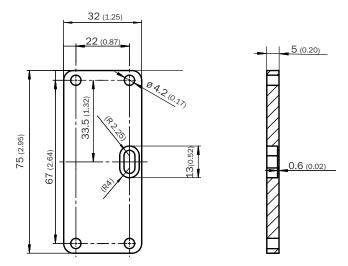

|
| Items supplied       | Including mounting material (sensor) and mounting material (bracket) |
| Mounting system type | Adaptor                                                              |

## Classifications

| ECLASS 5.0     | 27279202 |
|----------------|----------|
| ECLASS 5.1.4   | 27279202 |
| ECLASS 6.0     | 27279202 |
| ECLASS 6.2     | 27279202 |
| ECLASS 7.0     | 27279202 |
| ECLASS 8.0     | 27279202 |
| ECLASS 8.1     | 27279202 |
| ECLASS 9.0     | 27273701 |
| ECLASS 10.0    | 27273701 |
| ECLASS 11.0    | 27273701 |
| ECLASS 12.0    | 27273701 |
| ETIM 5.0       | EC002024 |
| ETIM 6.0       | EC002024 |
| ETIM 7.0       | EC002024 |
| ETIM 8.0       | EC002024 |
| UNSPSC 16.0901 | 32131023 |

#### Dimensional drawing (Dimensions in mm (inch))



## SICK AT A GLANCE

SICK is one of the leading manufacturers of intelligent sensors and sensor solutions for industrial applications. A unique range of products and services creates the perfect basis for controlling processes securely and efficiently, protecting individuals from accidents and preventing damage to the environment.

We have extensive experience in a wide range of industries and understand their processes and requirements. With intelligent sensors, we can deliver exactly what our customers need. In application centers in Europe, Asia and North America, system solutions are tested and optimized in accordance with customer specifications. All this makes us a reliable supplier and development partner.

Comprehensive services complete our offering: SICK LifeTime Services provi