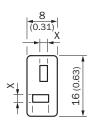

04 |
| ECLASS 6.0     | 27279204 |
| ECLASS 6.2     | 27279204 |
| ECLASS 7.0     | 27279204 |
| ECLASS 8.0     | 27279204 |
| ECLASS 8.1     | 27279204 |
| ECLASS 9.0     | 27279204 |
| ECLASS 10.0    | 27273602 |
| ECLASS 11.0    | 27273602 |
| ECLASS 12.0    | 27273602 |
| ETIM 5.0       | EC001580 |
| ETIM 6.0       | EC001580 |
| ETIM 7.0       | EC001580 |
| ETIM 8.0       | EC001580 |
| UNSPSC 16.0901 | 45121613 |

#### Features

| <b>Description</b> Single slotted mask, vertical/horizontal, slot width: 0.5 mm/ 1.0 mm/2.0 mm |  |
|------------------------------------------------------------------------------------------------|--|
|------------------------------------------------------------------------------------------------|--|

## Dimensional drawing (Dimensions in mm (inch))





## SICK AT A GLANCE

SICK is one of the leading manufacturers of intelligent sensors and sensor solutions for industrial applications. A unique range of products and services creates the perfect basis for controlling processes securely and efficiently, protecting individuals from accidents and preventing damage to the environment.

We have extensive experience in a wide range of industries and understand their processes and requirements. With intelligent sensors, we can deliver exactly what our customers need. In application centers in Europe, Asia and North America, system solutions are tested and optimized in accordance with customer specifications. All this makes us a reliable supplier and development partner.

Comprehensive services complete our offering: SICK LifeTime Services provi