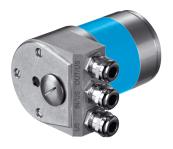

# AD-ATM60-KR2CO

Bus adapters

**INTEGRATION MODULES AND ADAPTERS** 

#### **Features**

| Accessory group  | Bus adapters |
|------------------|--------------|
| Enclosure rating | IP67         |