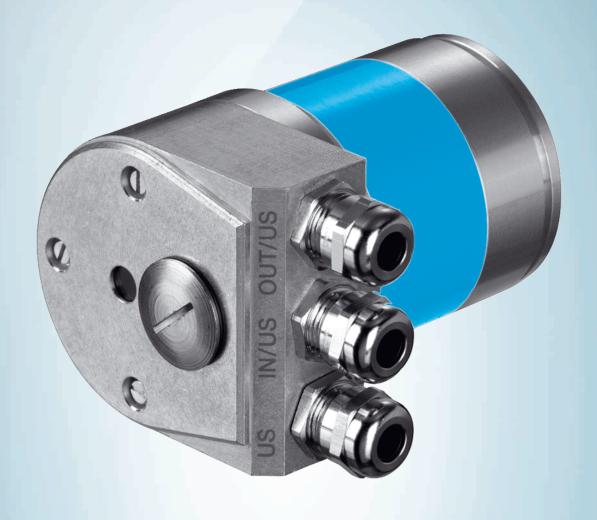

# AD-ATM60-KR2CO

Bus adapters

**INTEGRATION MODULES AND ADAPTERS** 

#### **Features**

| Accessory group  | Bus adapters |
|------------------|--------------|
| Enclosure rating | IP67         |