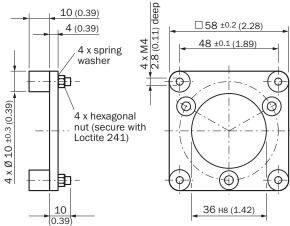

ECLASS 8.0 2   | 27279202 |
| ECLASS 8.1 2   | 27279202 |
| ECLASS 9.0 2   | 27273701 |
| ECLASS 10.0 2  | 27273701 |
| ECLASS 11.0 2  | 27273701 |
| ECLASS 12.0 2  | 27273701 |
| ETIM 5.0       | EC002615 |
| ETIM 6.0       | EC002615 |
| ETIM 7.0       | EC002615 |
| ETIM 8.0       | EC002615 |
| JNSPSC 16.0901 | 32131023 |

#### **Features**

| Description | Flange adapter, adaption of 25 mm spigot face mount flange to 60 mm square installation plate with shock-absorber |
|-------------|-------------------------------------------------------------------------------------------------------------------|
| Material    | Aluminum                                                                                                          |

#### Dimensional drawing (Dimensions in mm (inch))





## SICK AT A GLANCE

SICK is one of the leading manufacturers of intelligent sensors and sensor solutions for industrial applications. A unique range of products and services creates the perfect basis for controlling processes securely and efficiently, protecting individuals from accidents and preventing damage to the environment.

We have extensive experience in a wide range of industries and understand their processes and requirements. With intelligent sensors, we can deliver exactly what our customers need. In application centers in Europe, Asia and North America, system solutions are tested and optimized in accordance with customer specifications. All this makes us a reliable supplier and development partner.

Comprehensive services complete our offering: SICK LifeTime Services provi