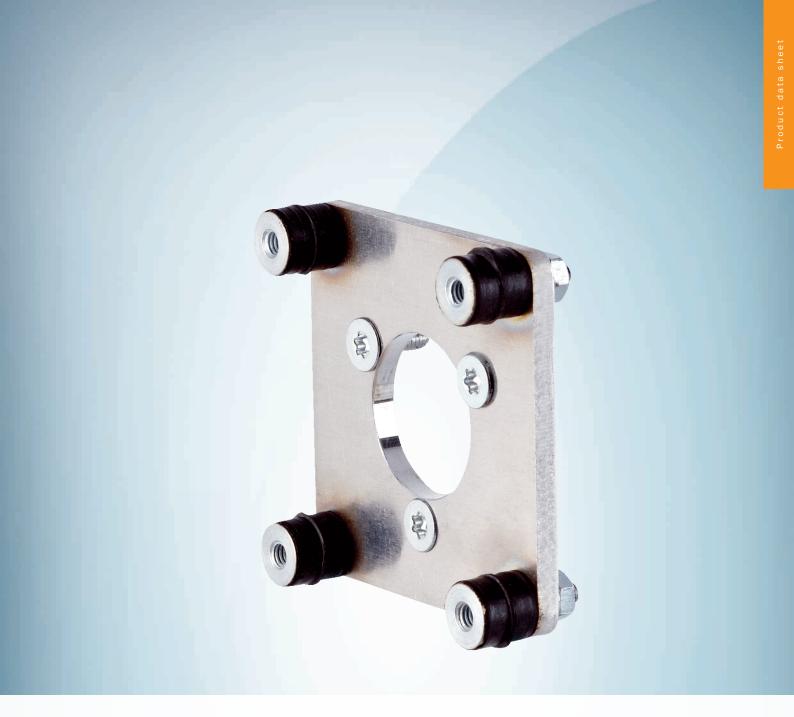

#### Technical specifications

| Accessory group  | Mounting systems                                                                                                  |
|------------------|-------------------------------------------------------------------------------------------------------------------|
| Accessory family | Flanges and nozzles                                                                                               |
| Material         | Aluminum                                                                                                          |
| Description      | Flange adapter, adaption of 25 mm spigot face mount flange to 60 mm square installation plate with shock-absorber |

#### **Features**

| Description | Flange adapter, adaption of 25 mm spigot face mount flange to 60 mm square installation plate with shock-absorber |
|-------------|-------------------------------------------------------------------------------------------------------------------|
| Material    | Aluminum                                                                                                          |