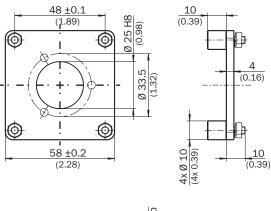

| ECLASS 8.0 2   | 27279202 |
| ECLASS 8.1 2   | 27279202 |
| ECLASS 9.0 2   | 27273701 |
| ECLASS 10.0 2  | 27273701 |
| ECLASS 11.0 2  | 27273701 |
| ECLASS 12.0 2  | 27273701 |
| ETIM 5.0       | EC002615 |
| ETIM 6.0       | EC002615 |
| ETIM 7.0       | EC002615 |
| ETIM 8.0       | EC002615 |
| JNSPSC 16.0901 | 32131023 |

#### **Features**

| Description | Flange adapter, adaption of 25 mm spigot face mount flange to 60 mm square installation plate with shock-absorber |
|-------------|-------------------------------------------------------------------------------------------------------------------|
| Material    | Aluminum                                                                                                          |

#### Dimensional drawing (Dimensions in mm (inch))





## SICK AT A GLANCE

SICK is one of the leading manufacturers of intelligent sensors and sensor solutions for industrial applications. A unique range of products and services creates the perfect basis for controlling processes securely and efficiently, protecting individuals from accidents and preventing damage to the environment.

We have extensive experience in a wide range of industries and understand their processes and requirements. With intelligent sensors, we can deliver exactly what our customers need. In application centers in Europe, Asia and North America, system solutions are tested and optimized in accordance with customer specifications. All this makes us a reliable supplier and development partner.

Comprehensive services complete our offering: SICK LifeTime Services pro