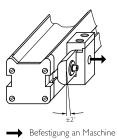

|
| Description      | Mounting kit 1, mounting bracket, rigid, L-shaped, including fixing screws and washers |

## Classifications

| ECLASS 5.0     | 27279202 |
|----------------|----------|
| ECLASS 5.1.4   | 27279202 |
| ECLASS 6.0     | 27279202 |
| ECLASS 6.2     | 27279202 |
| ECLASS 7.0     | 27279202 |
| ECLASS 8.0     | 27279202 |
| ECLASS 8.1     | 27279202 |
| ECLASS 9.0     | 27273701 |
| ECLASS 10.0    | 27273701 |
| ECLASS 11.0    | 27273701 |
| ECLASS 12.0    | 27273701 |
| ETIM 5.0       | EC002615 |
| ETIM 6.0       | EC002615 |
| ETIM 7.0       | EC002615 |
| ETIM 8.0       | EC002615 |
| UNSPSC 16.0901 | 32131023 |

## Dimensional drawing (Dimensions in mm (inch))



### Instruction for installation















# SICK AT A GLANCE

SICK is one of the leading manufacturers of intelligent sensors and sensor solutions for industrial applications. A unique range of products and services creates the perfect basis for controlling processes securely and efficiently, protecting individuals from accidents and preventing damage to the environment.

We have extensive experience in a wide range of industries and understand their processes and requirements. With intelligent sensors, we can deliver exactly what our customers need. In application centers in Europe, Asia and North America, system solutions are tested and optimized in accordance with customer specifications. All this makes us a reliable supplier and development partner.

Comprehensive services complete our offering: SICK LifeTime Services pr