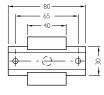

|
| Description      | Mounting kit 1, mounting bracket, rigid, L-shaped, including fixing screws and washers |

## Classifications

| ECLASS 5.0     | 27279202 |
|----------------|----------|
| ECLASS 5.1.4   | 27279202 |
| ECLASS 6.0     | 27279202 |
| ECLASS 6.2     | 27279202 |
| ECLASS 7.0     | 27279202 |
| ECLASS 8.0     | 27279202 |
| ECLASS 8.1     | 27279202 |
| ECLASS 9.0     | 27273701 |
| ECLASS 10.0    | 27273701 |
| ECLASS 11.0    | 27273701 |
| ECLASS 12.0    | 27273701 |
| ETIM 5.0       | EC002615 |
| ETIM 6.0       | EC002615 |
| ETIM 7.0       | EC002615 |
| ETIM 8.0       | EC002615 |
| UNSPSC 16.0901 | 32131023 |

## Dimensional drawing (Dimensions in mm (inch))



### Instruction for installation















# SICK AT A GLANCE

SICK is one of the leading manufacturers of intelligent sensors and sensor solutions for industrial applications. A unique range of products and services creates the perfect basis for controlling processes securely and efficiently, protecting individuals from accidents and preventing damage to the environment.

We have extensive experience in a wide range of industries and understand their processes and requirements. With intelligent sensors, we can deliver exactly what our customers need. In application centers in Europe, Asia and North America, system solutions are tested and optimized in accordance with customer specifications. All this makes us a reliable supplier and development partner.

Comprehensive services complete our offering: SICK LifeTime Service