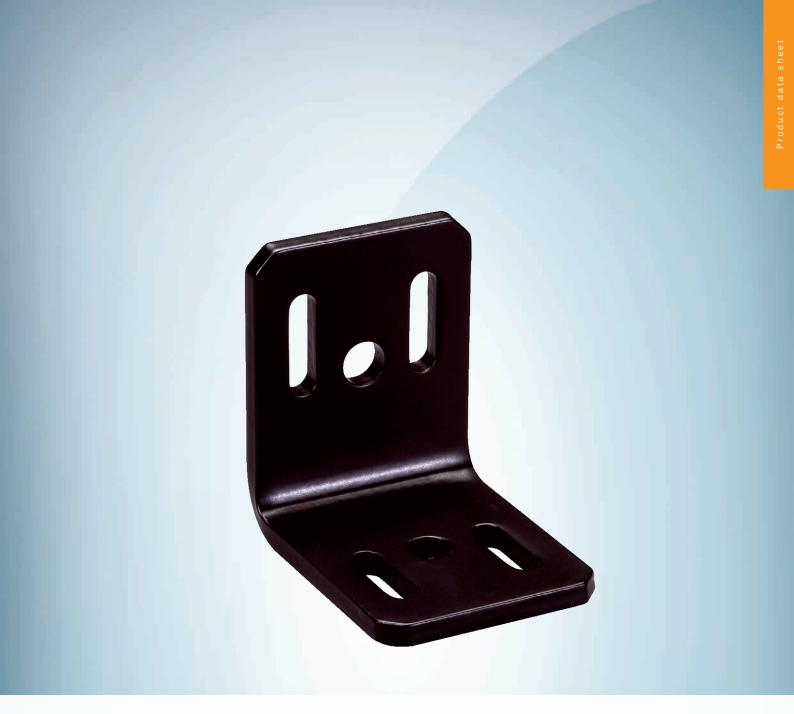

**BEF-3WNGBAST4** 

## Technical specifications

| Accessory group  | Mounting brackets and plates                                                           |
|------------------|----------------------------------------------------------------------------------------|
| Accessory family | Mounting brackets                                                                      |
| Suitable for     | All protective field heights                                                           |
| Packing unit     | 4 pieces                                                                               |
| Description      | Mounting kit 1, mounting bracket, rigid, L-shaped, including fixing screws and washers |