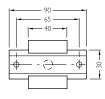

|
| Description      | Mounting kit 1, mounting bracket, rigid, L-shaped, including fixing screws and washers |

## Classifications

| ECLASS 5.0     | 27279202 |
|----------------|----------|
| ECLASS 5.1.4   | 27279202 |
| ECLASS 6.0     | 27279202 |
| ECLASS 6.2     | 27279202 |
| ECLASS 7.0     | 27279202 |
| ECLASS 8.0     | 27279202 |
| ECLASS 8.1     | 27279202 |
| ECLASS 9.0     | 27273701 |
| ECLASS 10.0    | 27273701 |
| ECLASS 11.0    | 27273701 |
| ECLASS 12.0    | 27273701 |
| ETIM 5.0       | EC002615 |
| ETIM 6.0       | EC002615 |
| ETIM 7.0       | EC002615 |
| ETIM 8.0       | EC002615 |
| UNSPSC 16.0901 | 32131023 |

## Dimensional drawing (Dimensions in mm (inch))



### Instruction for installation















# SICK AT A GLANCE

SICK is one of the leading manufacturers of intelligent sensors and sensor solutions for industrial applications. A unique range of products and services creates the perfect basis for controlling processes securely and efficiently, protecting individuals from accidents and preventing damage to the environment.

We have extensive experience in a wide range of industries and understand their processes and requirements. With intelligent sensors, we can deliver exactly what our customers need. In application centers in Europe, Asia and North America, system solutions are tested and optimized in accordance with customer specifications. All this makes us a reliable supplier and development partner.

Comprehensive services complete our offering: SICK LifeTime Services prov