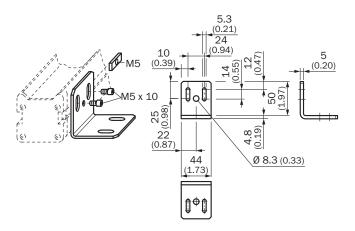

Packing unit     | 4 pieces                                                                               |
| Description      | Mounting kit 1, mounting bracket, rigid, L-shaped, including fixing screws and washers |

## Classifications

| ECLASS 5.0     | 27279202 |
|----------------|----------|
| ECLASS 5.1.4   | 27279202 |
| ECLASS 6.0     | 27279202 |
| ECLASS 6.2     | 27279202 |
| ECLASS 7.0     | 27279202 |
| ECLASS 8.0     | 27279202 |
| ECLASS 8.1     | 27279202 |
| ECLASS 9.0     | 27273701 |
| ECLASS 10.0    | 27273701 |
| ECLASS 11.0    | 27273701 |
| ECLASS 12.0    | 27273701 |
| ETIM 5.0       | EC002615 |
| ETIM 6.0       | EC002615 |
| ETIM 7.0       | EC002615 |
| ETIM 8.0       | EC002615 |
| UNSPSC 16.0901 | 32131023 |

## Dimensional drawing (Dimensions in mm (inch))



### Instruction for installation















# SICK AT A GLANCE

SICK is one of the leading manufacturers of intelligent sensors and sensor solutions for industrial applications. A unique range of products and services creates the perfect basis for controlling processes securely and efficiently, protecting individuals from accidents and preventing damage to the environment.

We have extensive experience in a wide range of industries and understand their processes and requirements. With intelligent sensors, we can deliver exactly what our customers need. In application centers in Europe, Asia and North America, system solutions are tested and optimized in accordance with customer specifications. All this makes us a reliable supplier and development partner.

Comprehensive services comp