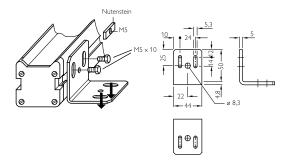

|
| Description      | Mounting kit 1, mounting bracket, rigid, L-shaped, including fixing screws and washers |

## Classifications

| ECLASS 5.0     | 27279202 |
|----------------|----------|
| ECLASS 5.1.4   | 27279202 |
| ECLASS 6.0     | 27279202 |
| ECLASS 6.2     | 27279202 |
| ECLASS 7.0     | 27279202 |
| ECLASS 8.0     | 27279202 |
| ECLASS 8.1     | 27279202 |
| ECLASS 9.0     | 27273701 |
| ECLASS 10.0    | 27273701 |
| ECLASS 11.0    | 27273701 |
| ECLASS 12.0    | 27273701 |
| ETIM 5.0       | EC002615 |
| ETIM 6.0       | EC002615 |
| ETIM 7.0       | EC002615 |
| ETIM 8.0       | EC002615 |
| UNSPSC 16.0901 | 32131023 |

## Dimensional drawing (Dimensions in mm (inch))



### Instruction for installation















# SICK AT A GLANCE

SICK is one of the leading manufacturers of intelligent sensors and sensor solutions for industrial applications. A unique range of products and services creates the perfect basis for controlling processes securely and efficiently, protecting individuals from accidents and preventing damage to the environment.

We have extensive experience in a wide range of industries and understand their processes and requirements. With intelligent sensors, we can deliver exactly what our customers need. In application centers in Europe, Asia and North America, system solutions are tested and optimized in accordance with customer specifications. All this makes us a reliable supplier and development partner.

Comprehensive services complete our offering: SICK LifeTime Ser