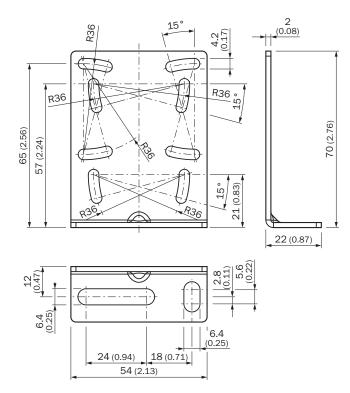

|
| eCl@ss 9.0       | 27273701                                                   |
| eCl@ss 10.0      | 27273701                                                   |
| eCl@ss 11.0      | 27273701                                                   |
| eCl@ss 12.0      | 27273701                                                   |
| ETIM 5.0         | EC002615                                                   |
| ETIM 6.0         | EC002615                                                   |
| ETIM 7.0         | EC002615                                                   |
| ETIM 8.0         | EC002615                                                   |
| UNSPSC 16.0901   | 32131023                                                   |

#### Dimensional drawing (Dimensions in mm (inch))



# SICK AT A GLANCE

SICK is one of the leading manufacturers of intelligent sensors and sensor solutions for industrial applications. A unique range of products and services creates the perfect basis for controlling processes securely and efficiently, protecting individuals from accidents and preventing damage to the environment.

We have extensive experience in a wide range of industries and understand their processes and requirements. With intelligent sensors, we can deliver exactly what our customers need. In application centers in Europe, Asia and North America, system solutions are tested and optimized in accordance with customer specifications. All this makes us a reliable supplier and development partner.

Comprehensive services complete our offering: SICK LifeTime Services provid