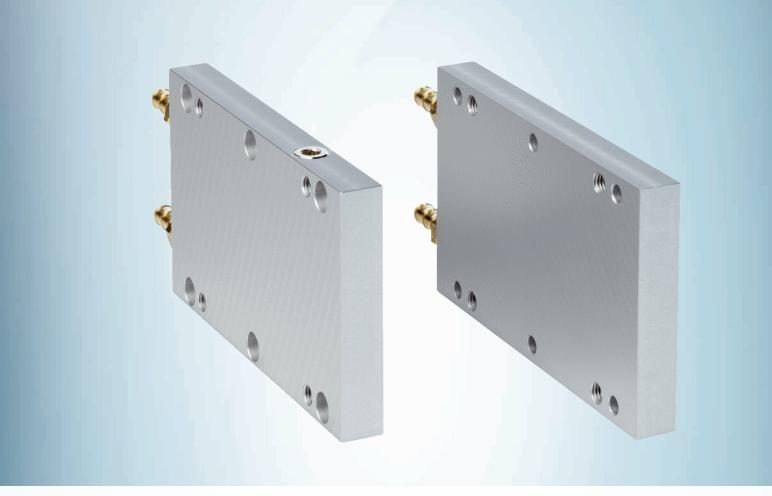

#### Detailed technical data

Technical specifications

| Accessory group  | Heating and cooling devices                                                             |
|------------------|-----------------------------------------------------------------------------------------|
| Accessory family | Cooling plate                                                                           |
| Description      | Water cooling system for applications with ambient temperatures > 45 $^{\circ}\text{C}$ |
| Classifications  |                                                                                         |
| ECLASS 5.0       | 27279290                                                                                |
| ECLASS 5.1.4     | 27279290                                                                                |
| ECLASS 6.0       | 27279290                                                                                |
| ECLASS 6.2       | 27279290                                                                                |
| ECLASS 7.0       | 27279290                                                                                |
| ECLASS 8.0       | 27279290                                                                                |
| ECLASS 8.1       | 27279290                                                                                |
| ECLASS 9.0       | 27279090                                                                                |
| ECLASS 10.0      | 27279090                                                                                |
| ECLASS 11.0      | 27279090                                                                                |
| ECLASS 12.0      | 27279090                                                                                |
| ETIM 5.0         | EC002594                                                                                |
| ETIM 6.0         | EC002594                                                                                |
| ETIM 7.0         | EC002594                                                                                |
| ETIM 8.0         | EC002594                                                                                |
| UNSPSC 16.0901   | 32131001                                                                                |