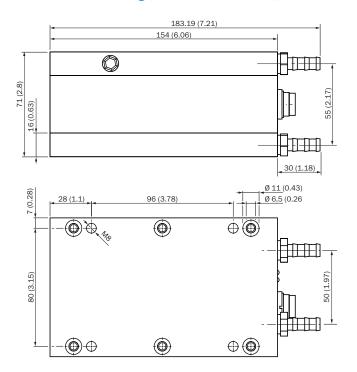

9090                                                                                |
| ECLASS 12.0      | 27279090                                                                                |
| ETIM 5.0         | EC002594                                                                                |
| ETIM 6.0         | EC002594                                                                                |
| ETIM 7.0         | EC002594                                                                                |
| ETIM 8.0         | EC002594                                                                                |
| UNSPSC 16.0901   | 32131001                                                                                |

Dimensional drawing (Dimensions in mm (inch))



## SICK AT A GLANCE

SICK is one of the leading manufacturers of intelligent sensors and sensor solutions for industrial applications. A unique range of products and services creates the perfect basis for controlling processes securely and efficiently, protecting individuals from accidents and preventing damage to the environment.

We have extensive experience in a wide range of industries and understand their processes and requirements. With intelligent sensors, we can deliver exactly what our customers need. In application centers in Europe, Asia and North America, system solutions are tested and optimized in accordance with customer specifications. All this makes us a reliable supplier and development partner.

Comprehensive services complete our offering: SICK LifeTime Services provi