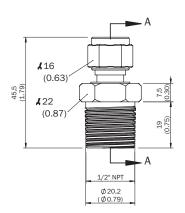

| ECLASS 5.0     | 27279202 |
|----------------|----------|
| ECLASS 5.1.4   | 27279202 |
| ECLASS 6.0     | 27279202 |
| ECLASS 6.2     | 27279202 |
| ECLASS 7.0     | 27279202 |
| ECLASS 8.0     | 27279202 |
| ECLASS 8.1     | 27279202 |
| ECLASS 9.0     | 27273701 |
| ECLASS 10.0    | 27273701 |
| ECLASS 11.0    | 27273701 |
| ECLASS 12.0    | 27273701 |
| ETIM 5.0       | EC002615 |
| ETIM 6.0       | EC002615 |
| ETIM 7.0       | EC002615 |
| ETIM 8.0       | EC002615 |
| UNSPSC 16.0901 | 32131023 |
|                |          |

### Features

| Description | Compression fitting for T-Easic FTS, 1/2" NPT |
|-------------|-----------------------------------------------|
|-------------|-----------------------------------------------|

#### Dimensional drawing (Dimensions in mm (inch))





# SICK AT A GLANCE

SICK is one of the leading manufacturers of intelligent sensors and sensor solutions for industrial applications. A unique range of products and services creates the perfect basis for controlling processes securely and efficiently, protecting individuals from accidents and preventing damage to the environment.

We have extensive experience in a wide range of industries and understand their processes and requirements. With intelligent sensors, we can deliver exactly what our customers need. In application centers in Europe, Asia and North America, system solutions are tested and optimized in accordance with customer specifications. All this makes us a reliable supplier and development partner.

Comprehensive services complete our offering: SICK LifeTime Services prov