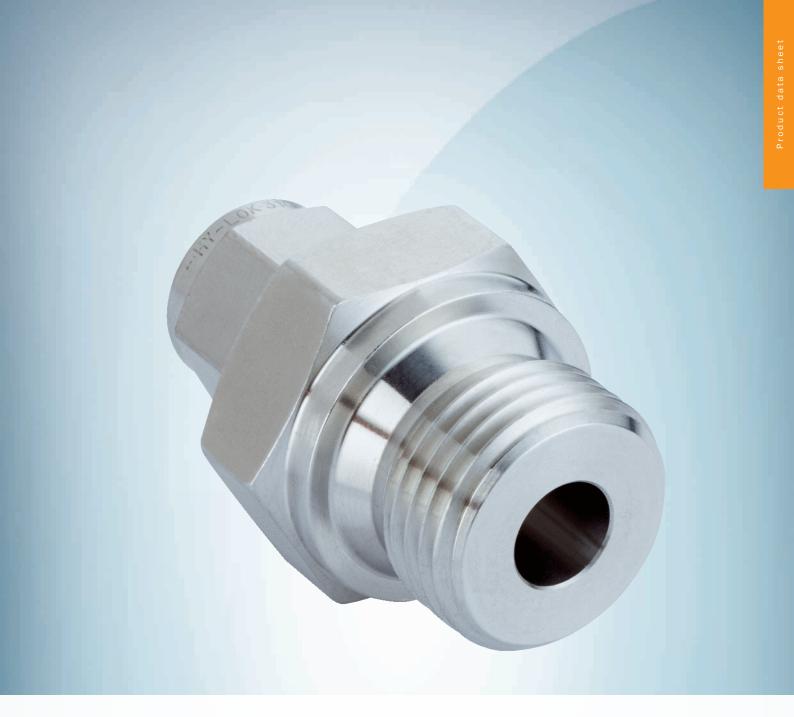

# BEF-CFSN12-FTS1

Cooling devices

**DEVICE PROTECTION AND CARE** 

# Technical specifications

| Accessory group  | Device protection and care                  |
|------------------|---------------------------------------------|
| Accessory family | Cooling devices                             |
| Description      | Compression fitting for T-Easic FTS, ½" NPT |

### Features

| Description | Compression fitting for T-Easic FTS, 1/2" NPT |
|-------------|-----------------------------------------------|
|-------------|-----------------------------------------------|