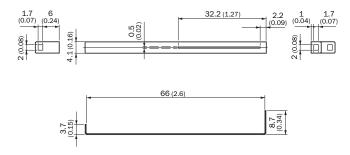

technical data

### Classifications

| ECLASS 5.0     | 27279204 |
|----------------|----------|
| ECLASS 5.1.4   | 27279204 |
| ECLASS 6.0     | 27279204 |
| ECLASS 6.2     | 27279204 |
| ECLASS 7.0     | 27279204 |
| ECLASS 8.0     | 27279204 |
| ECLASS 8.1     | 27279204 |
| ECLASS 9.0     | 27273602 |
| ECLASS 10.0    | 27273602 |
| ECLASS 11.0    | 27273602 |
| ECLASS 12.0    | 27273602 |
| ETIM 5.0       | EC002024 |
| ETIM 6.0       | EC002024 |
| ETIM 7.0       | EC002024 |
| ETIM 8.0       | EC002024 |
| UNSPSC 16.0901 | 45121613 |

#### Features

| Description | Slotted mask, 0.5 mm x 30 mm, for LL30-TS40 |
|-------------|---------------------------------------------|
|             |                                             |

## Dimensional drawing (Dimensions in mm (inch))



## SICK AT A GLANCE

SICK is one of the leading manufacturers of intelligent sensors and sensor solutions for industrial applications. A unique range of products and services creates the perfect basis for controlling processes securely and efficiently, protecting individuals from accidents and preventing damage to the environment.

We have extensive experience in a wide range of industries and understand their processes and requirements. With intelligent sensors, we can deliver exactly what our customers need. In application centers in Europe, Asia and North America, system solutions are tested and optimized in accordance with customer specifications. All this makes us a reliable supplier and development partner.

Comprehensive services complete our offering: SICK LifeTime Services provi