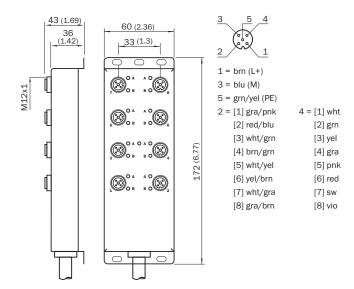

|
| Enclosure rating        | IP67/ IP69K                                                              |
| Items supplied          | With 4 dust covers and 10 attachable labels                              |

#### Classifications

| ECLASS 5.0     | 27279201 |
|----------------|----------|
| ECLASS 5.1.4   | 27279201 |
| ECLASS 6.0     | 27279201 |
| ECLASS 6.2     | 27279201 |
| ECLASS 7.0     | 27279201 |
| ECLASS 8.0     | 27279201 |
| ECLASS 8.1     | 27279201 |
| ECLASS 9.0     | 27440108 |
| ECLASS 10.0    | 27440108 |
| ECLASS 11.0    | 27440108 |
| ECLASS 12.0    | 27440108 |
| ETIM 5.0       | EC002585 |
| ETIM 6.0       | EC002585 |
| ETIM 7.0       | EC002585 |
| ETIM 8.0       | EC002585 |
| UNSPSC 16.0901 | 31163032 |

#### Dimensional drawing (Dimensions in mm (inch))



## SICK AT A GLANCE

SICK is one of the leading manufacturers of intelligent sensors and sensor solutions for industrial applications. A unique range of products and services creates the perfect basis for controlling processes securely and efficiently, protecting individuals from accidents and preventing damage to the environment.

We have extensive experience in a wide range of industries and understand their processes and requirements. With intelligent sensors, we can deliver exactly what our customers need. In application centers in Europe, Asia and North America, system solutions are tested and optimized in accordance with customer specifications. All this makes us a reliable supplier and development partner.

Comprehensive services complete our offering: SICK LifeTime Services provi