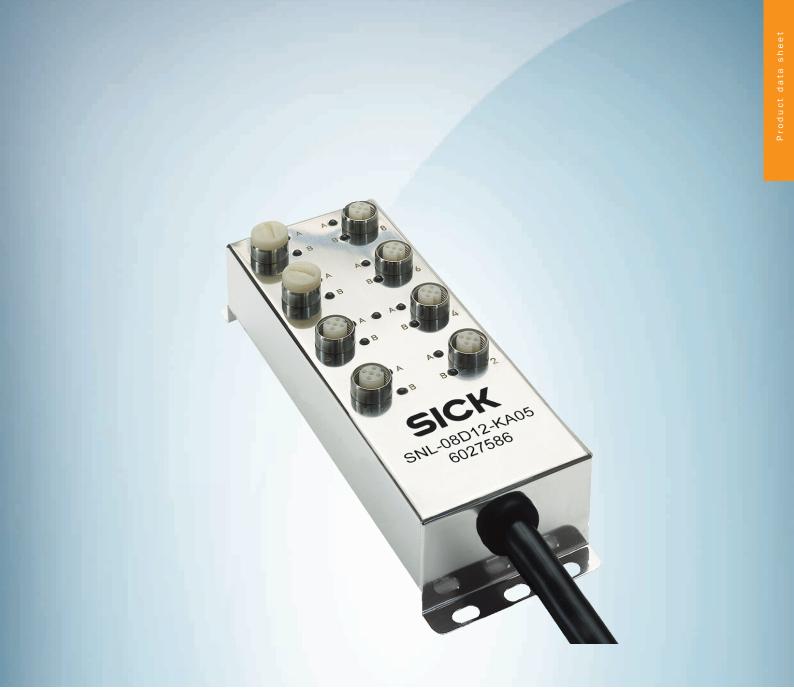

# SNL-08D12-KA35

Passive distribution boxes

**PLUG CONNECTORS AND CABLES** 

**SICK**Sensor Intelligence.

#### Technical specifications

| Number of slots         | 8                                                                        |
|-------------------------|--------------------------------------------------------------------------|
| Slot connection type    | M12                                                                      |
| Connecting cable        | 35 m, 19-wire                                                            |
| Cable color             | Black                                                                    |
| Conductor cross section | 0.5 mm <sup>2</sup> 3 x 1.00 mm <sup>2</sup> + 16 x 0.50 mm <sup>2</sup> |
| Reference voltage       | ≤ 32 V                                                                   |
| Current loading         | 11 A                                                                     |
| Enclosure rating        | IP67/ IP69K                                                              |
| Items supplied          | With 4 dust covers and 10 attachable labels                              |