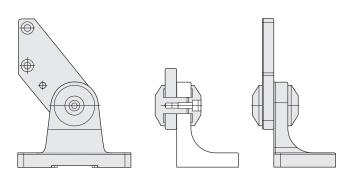

### Dimensional drawing (Dimensions in mm (inch))

95

А

## BEF-GH-IVC2D | Brackets

MOUNTING SYSTEMS