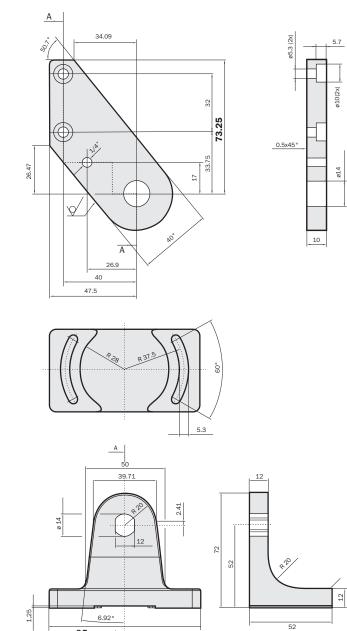

### Dimensional drawing (Dimensions in mm (inch))

95

А

## BEF-GH-IVC2D | Brackets

MOUNTING SYSTEMS