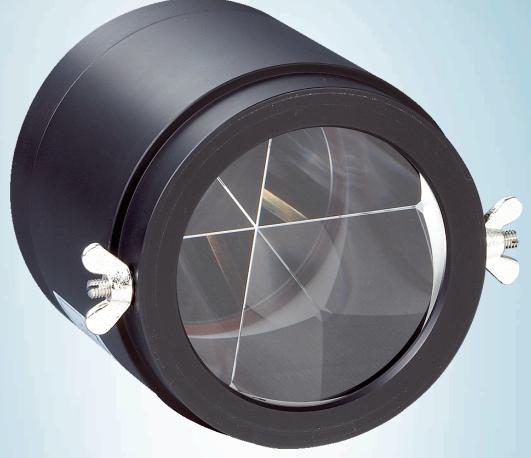

## Technical specifications

| Accessory group               | Reflectors                                                                        |
|-------------------------------|-----------------------------------------------------------------------------------|
| Accessory family              | Special reflectors                                                                |
| Description                   | Single triple glass reflector for high-temperature applications, screw connection |
| Diameter                      | 60 mm                                                                             |
| Mounting system type          | Screw-on, 1 hole mounting                                                         |
| Ambient operating temperature | ≤ +300 °C                                                                         |
| Material                      | Aluminum (anodized) / glass                                                       |