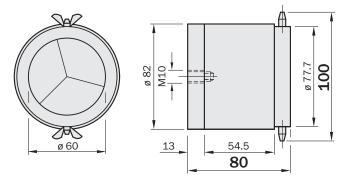

temperature | ≤ +300 °C                                                                         |
| Material                      | Aluminum (anodized) / glass                                                       |

#### Classifications

| ECLASS 5.0     | 27279203 |
|----------------|----------|
| ECLASS 5.1.4   | 27279203 |
| ECLASS 6.0     | 27279203 |
| ECLASS 6.2     | 27279203 |
| ECLASS 7.0     | 27279203 |
| ECLASS 8.0     | 27279203 |
| ECLASS 8.1     | 27279203 |
| ECLASS 9.0     | 27273601 |
| ECLASS 10.0    | 27273601 |
| ECLASS 11.0    | 27273601 |
| ECLASS 12.0    | 27273601 |
| ETIM 5.0       | EC002467 |
| ETIM 6.0       | EC002467 |
| ETIM 7.0       | EC002467 |
| ETIM 8.0       | EC002467 |
| UNSPSC 16.0901 | 39111827 |

## Dimensional drawing (Dimensions in mm (inch))



## SICK AT A GLANCE

SICK is one of the leading manufacturers of intelligent sensors and sensor solutions for industrial applications. A unique range of products and services creates the perfect basis for controlling processes securely and efficiently, protecting individuals from accidents and preventing damage to the environment.

We have extensive experience in a wide range of industries and understand their processes and requirements. With intelligent sensors, we can deliver exactly what our customers need. In application centers in Europe, Asia and North America, system solutions are tested and optimized in accordance with customer specifications. All this makes us a reliable supplier and development partner.

Comprehensive services complete our offering: SICK LifeTime Services provi