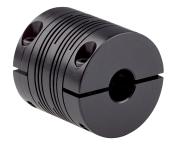

KUP-1038-H

## Technical specifications

| Accessory group  | Shaft adaptation                                     |
|------------------|------------------------------------------------------|
| Accessory family | Shaft couplings                                      |
| Description      | Encoder shaft coupling for shaft diameter 10 mm 3/8" |