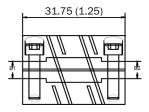

## Technical specifications

| Accessory group  | Shaft adaptation                                     |
|------------------|------------------------------------------------------|
| Accessory family | Shaft couplings                                      |
| Description      | Encoder shaft coupling for shaft diameter 10 mm 3/8" |

#### Classifications

| ECLASS 5.0     | 23031090 |
|----------------|----------|
| ECLASS 5.1.4   | 23031090 |
| ECLASS 6.0     | 23031090 |
| ECLASS 6.2     | 23031090 |
| ECLASS 7.0     | 23031090 |
| ECLASS 8.0     | 23031090 |
| ECLASS 8.1     | 23031090 |
| ECLASS 9.0     | 23031090 |
| ECLASS 10.0    | 23031090 |
| ECLASS 11.0    | 23031090 |
| ECLASS 12.0    | 23031090 |
| UNSPSC 16.0901 | 31163014 |

# Dimensional drawing (Dimensions in mm (inch))





KUP-XXXX-H

# SICK AT A GLANCE

SICK is one of the leading manufacturers of intelligent sensors and sensor solutions for industrial applications. A unique range of products and services creates the perfect basis for controlling processes securely and efficiently, protecting individuals from accidents and preventing damage to the environment.

We have extensive experience in a wide range of industries and understand their processes and requirements. With intelligent sensors, we can deliver exactly what our customers need. In application centers in Europe, Asia and North America, system solutions are tested and optimized in accordance with customer specifications. All this makes us a reliable supplier and development partner.

Comprehensive services complete our offering: SICK LifeTime Ser