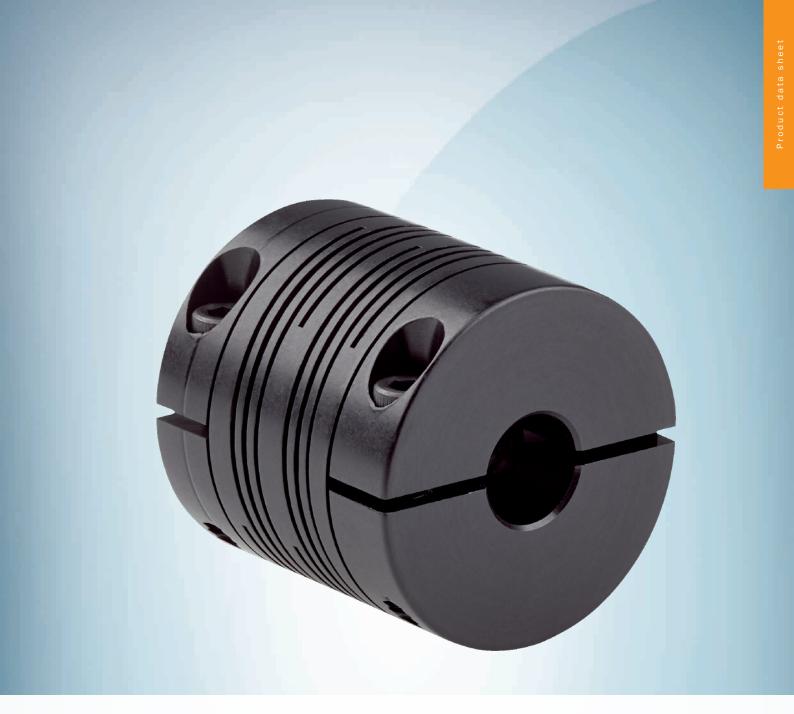

KUP-1038-H

## Technical specifications

| Accessory group  | Shaft adaptation                                     |
|------------------|------------------------------------------------------|
| Accessory family | Shaft couplings                                      |
| Description      | Encoder shaft coupling for shaft diameter 10 mm 3/8" |