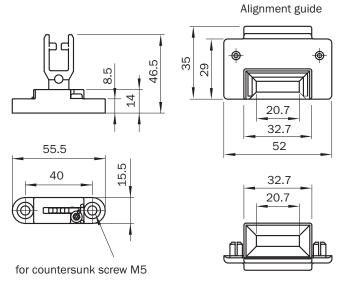

### iE16-F2

Dimensional drawing (Dimensions in mm (inch))

Semiflexible method of actuation: The actuator facilitates movement in the horizontal plane only.