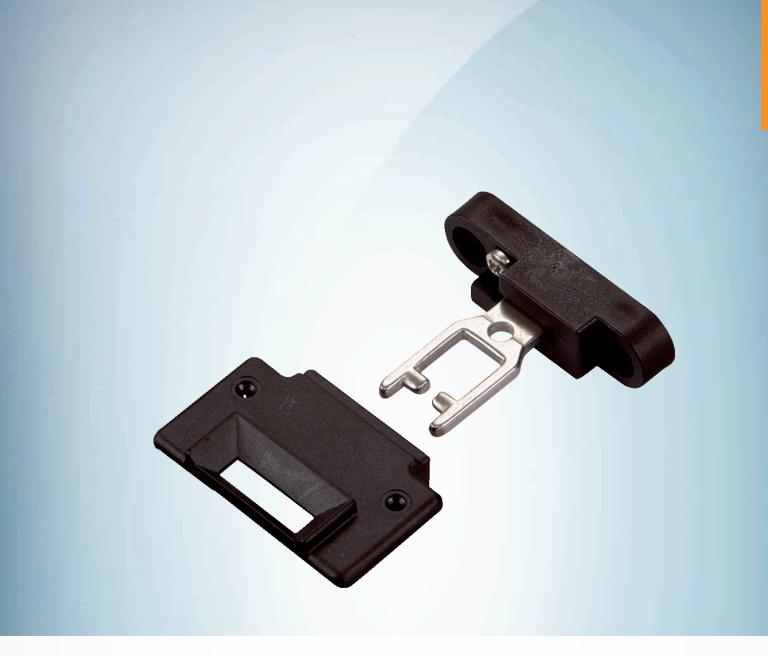

## iE16-F2

### iE16-F2

Dimensional drawing (Dimensions in mm (inch))

Semiflexible method of actuation: The actuator facilitates movement in the horizontal plane only.