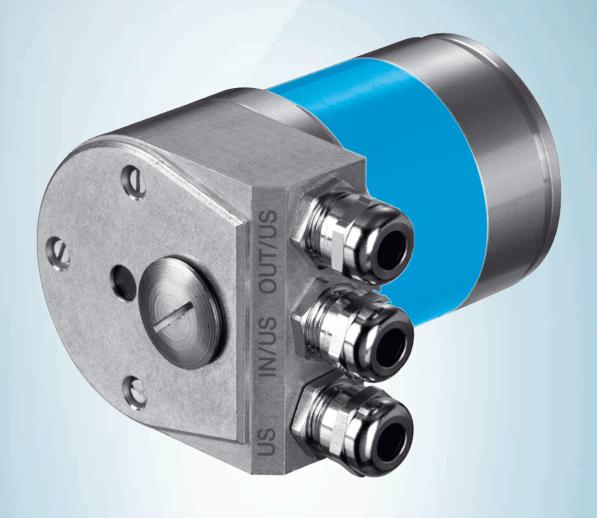

#### **Features**

| Accessory group  | Bus adapters |
|------------------|--------------|
| Enclosure rating | IP67         |