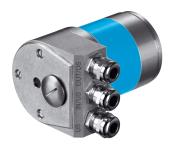

#### **Features**

| Accessory group  | Bus adapters |
|------------------|--------------|
| Enclosure rating | IP67         |