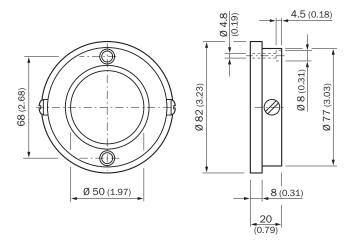

|
| Material         | Aluminum (anodised)                                                                                        |

#### Classifications

| ECLASS 5.0     | 27279202 |
|----------------|----------|
| ECLASS 5.1.4   | 27279202 |
| ECLASS 6.0     | 27279202 |
| ECLASS 6.2     | 27279202 |
| ECLASS 7.0     | 27279202 |
| ECLASS 8.0     | 27279202 |
| ECLASS 8.1     | 27279202 |
| ECLASS 9.0     | 27273701 |
| ECLASS 10.0    | 27273701 |
| ECLASS 11.0    | 27273701 |
| ECLASS 12.0    | 27273701 |
| ETIM 5.0       | EC002024 |
| ETIM 6.0       | EC002024 |
| ETIM 7.0       | EC002467 |
| ETIM 8.0       | EC002467 |
| UNSPSC 16.0901 | 32131023 |

## Dimensional drawing (Dimensions in mm (inch))



# SICK AT A GLANCE

SICK is one of the leading manufacturers of intelligent sensors and sensor solutions for industrial applications. A unique range of products and services creates the perfect basis for controlling processes securely and efficiently, protecting individuals from accidents and preventing damage to the environment.

We have extensive experience in a wide range of industries and understand their processes and requirements. With intelligent sensors, we can deliver exactly what our customers need. In application centers in Europe, Asia and North America, system solutions are tested and optimized in accordance with customer specifications. All this makes us a reliable supplier and development partner.

Comprehensive services complete our offering: SICK LifeTime Services provid