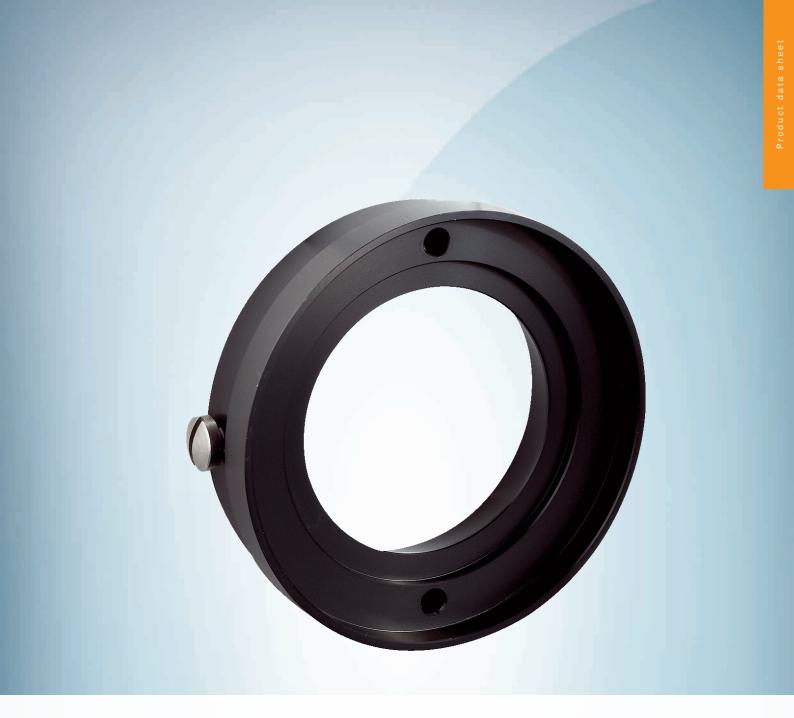

## Technical specifications

| Accessory group  | Reflectors                                                                                                 |
|------------------|------------------------------------------------------------------------------------------------------------|
| Accessory family | Special reflectors                                                                                         |
| Description      | Adapter flange for SST DO 80-xxx dust protection tubes and SLV-PL50 rinse air adapter, for PL50A reflector |
| Diameter         | 80 mm                                                                                                      |
| Material         | Aluminum (anodised)                                                                                        |