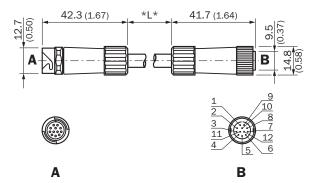

#### Dimensional drawing (Dimensions in mm (inch))

#### DSL-1212-G05M DOL-1212-G05M