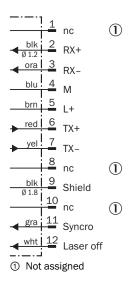

|
| Signal type            | RS-422                                  |
| Note                   | OD Precision specific                   |

#### Classifications

| ECLASS 5.0     | 19030312 |
|----------------|----------|
| ECLASS 5.1.4   | 19030312 |
| ECLASS 6.0     | 27060304 |
| ECLASS 6.2     | 27060304 |
| ECLASS 7.0     | 27060304 |
| ECLASS 8.0     | 27060304 |
| ECLASS 8.1     | 27060304 |
| ECLASS 9.0     | 27060304 |
| ECLASS 10.0    | 27060304 |
| ECLASS 11.0    | 27060304 |
| ECLASS 12.0    | 27060304 |
| ETIM 5.0       | EC000830 |
| ETIM 6.0       | EC000830 |
| ETIM 7.0       | EC003249 |
| ETIM 8.0       | EC003249 |
| UNSPSC 16.0901 | 26121604 |

#### Dimensional drawing (Dimensions in mm (inch))

#### DSL-1212-G05M DOL-1212-G05M



## Connection diagram



# SICK AT A GLANCE

SICK is one of the leading manufacturers of intelligent sensors and sensor solutions for industrial applications. A unique range of products and services creates the perfect basis for controlling processes securely and efficiently, protecting individuals from accidents and preventing damage to the environment.

We have extensive experience in a wide range of industries and understand their processes and requirements. With intelligent sensors, we can deliver exactly what our customers need. In application centers in Europe, Asia and North America, system solutions are tested and optimized in accordance with customer specifications. All this makes us a reliable supplier and development partner.

Comprehensive services complete our offering: SICK LifeTime Services provid