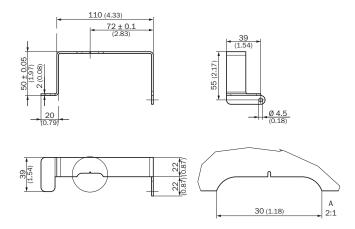

10.0    | 27273701 |
| ECLASS 11.0    | 27273701 |
| ECLASS 12.0    | 27273701 |
| ETIM 5.0       | EC002024 |
| ETIM 6.0       | EC002024 |
| ETIM 7.0       | EC002024 |
| ETIM 8.0       | EC002024 |
| UNSPSC 16.0901 | 32131023 |
|                |          |

#### Features

| Description    | Suitable for NCV50 / SPEETEC. Simplifies mounting of the SPEETEC at the right distance and angle to the surface. Packaging unit: 1 unit |
|----------------|-----------------------------------------------------------------------------------------------------------------------------------------|
| Items supplied | Adjustment aid, screws for mounting the NCV50                                                                                           |

### Dimensional drawing (Dimensions in mm (inch))



## SICK AT A GLANCE

SICK is one of the leading manufacturers of intelligent sensors and sensor solutions for industrial applications. A unique range of products and services creates the perfect basis for controlling processes securely and efficiently, protecting individuals from accidents and preventing damage to the environment.

We have extensive experience in a wide range of industries and understand their processes and requirements. With intelligent sensors, we can deliver exactly what our customers need. In application centers in Europe, Asia and North America, system solutions are tested and optimized in accordance with customer specifications. All this makes us a reliable supplier and development partner.

Comprehensive services complete our offering: SICK LifeTime Services provi