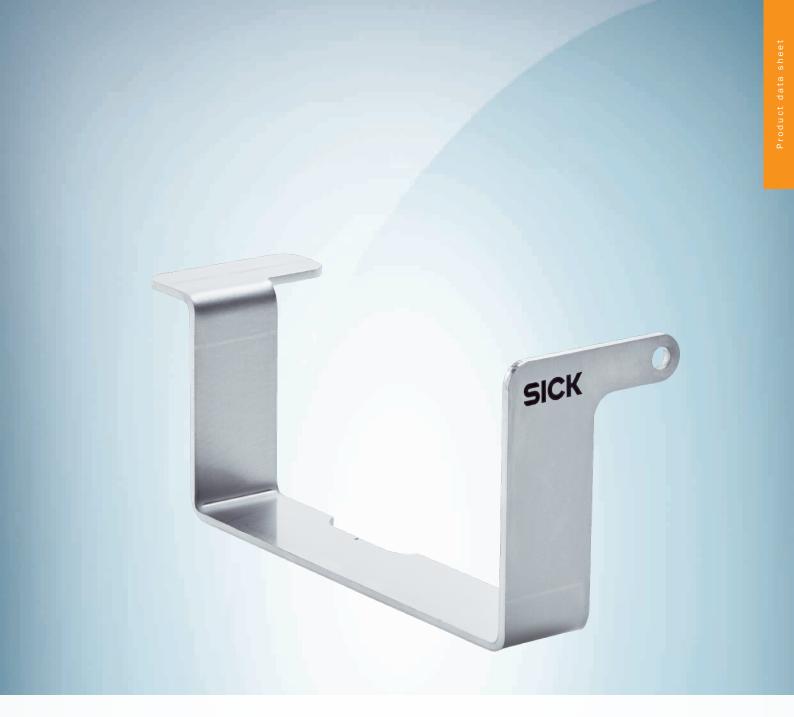

#### Features

| Description    | Suitable for NCV50 / SPEETEC. Simplifies mounting of the SPEETEC at the right distance and angle to the surface. Packaging unit: 1 unit |
|----------------|-----------------------------------------------------------------------------------------------------------------------------------------|
| Items supplied | Adjustment aid, screws for mounting the NCV50                                                                                           |