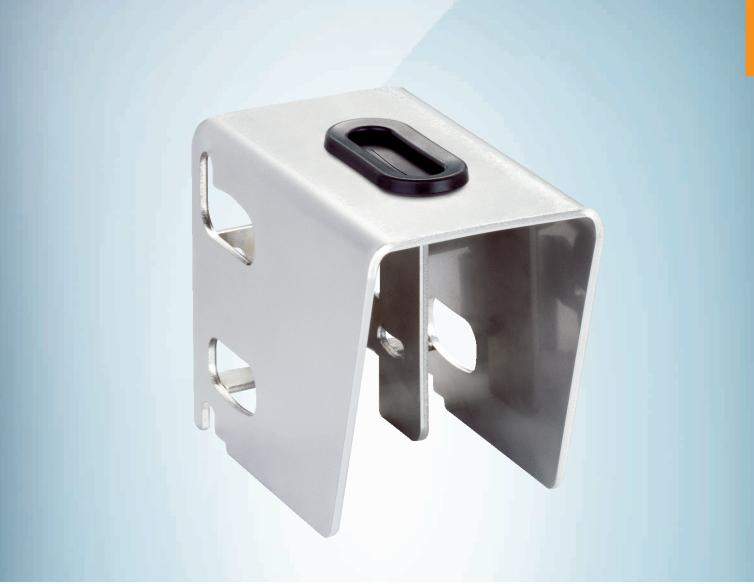

## Technical specifications

| Accessory group  | Device protection (mechanical)           |
|------------------|------------------------------------------|
| Accessory family | Protective housings and protective pipes |
| Suitable for     | G10                                      |
| Material         | Steel, zinc coated                       |
| Items supplied   | Mounting hardware included               |
| Description      | Weather protection hood for G10          |