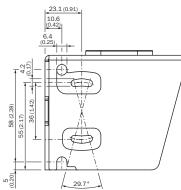

|
| Material         | Steel, zinc coated                       |
| Items supplied   | Mounting hardware included               |
| Description      | Weather protection hood for G10          |

#### Classifications

| ECLASS 5.0     | 27371205 |
|----------------|----------|
| ECLASS 5.1.4   | 27371205 |
| ECLASS 6.0     | 27371205 |
| ECLASS 6.2     | 27371205 |
| ECLASS 7.0     | 27371205 |
| ECLASS 8.0     | 27371205 |
| ECLASS 8.1     | 27371205 |
| ECLASS 9.0     | 27371205 |
| ECLASS 10.0    | 27371205 |
| ECLASS 11.0    | 27371205 |
| ECLASS 12.0    | 27371205 |
| ETIM 5.0       | EC000200 |
| ETIM 6.0       | EC000200 |
| ETIM 7.0       | EC000200 |
| ETIM 8.0       | EC000200 |
| UNSPSC 16.0901 | 32131023 |

#### Dimensional drawing (Dimensions in mm (inch))







# SICK AT A GLANCE

SICK is one of the leading manufacturers of intelligent sensors and sensor solutions for industrial applications. A unique range of products and services creates the perfect basis for controlling processes securely and efficiently, protecting individuals from accidents and preventing damage to the environment.

We have extensive experience in a wide range of industries and understand their processes and requirements. With intelligent sensors, we can deliver exactly what our customers need. In application centers in Europe, Asia and North America, system solutions are tested and optimized in accordance with customer specifications. All this makes us a reliable supplier and development partner.

Comprehensive services complete our offering: SICK LifeTime Services prov