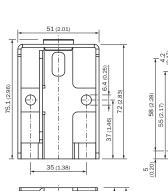

|
| Material         | Steel, zinc coated                       |
| Items supplied   | Mounting hardware included               |
| Description      | Weather protection hood for G10          |

#### Classifications

| ECLASS 5.0     | 27371205 |
|----------------|----------|
| ECLASS 5.1.4   | 27371205 |
| ECLASS 6.0     | 27371205 |
| ECLASS 6.2     | 27371205 |
| ECLASS 7.0     | 27371205 |
| ECLASS 8.0     | 27371205 |
| ECLASS 8.1     | 27371205 |
| ECLASS 9.0     | 27371205 |
| ECLASS 10.0    | 27371205 |
| ECLASS 11.0    | 27371205 |
| ECLASS 12.0    | 27371205 |
| ETIM 5.0       | EC000200 |
| ETIM 6.0       | EC000200 |
| ETIM 7.0       | EC000200 |
| ETIM 8.0       | EC000200 |
| UNSPSC 16.0901 | 32131023 |

#### Dimensional drawing (Dimensions in mm (inch))







# SICK AT A GLANCE

SICK is one of the leading manufacturers of intelligent sensors and sensor solutions for industrial applications. A unique range of products and services creates the perfect basis for controlling processes securely and efficiently, protecting individuals from accidents and preventing damage to the environment.

We have extensive experience in a wide range of industries and understand their processes and requirements. With intelligent sensors, we can deliver exactly what our customers need. In application centers in Europe, Asia and North America, system solutions are tested and optimized in accordance with customer specifications. All this makes us a reliable supplier and development partner.

Comprehensive services complete our offering: SICK LifeTime Services pr