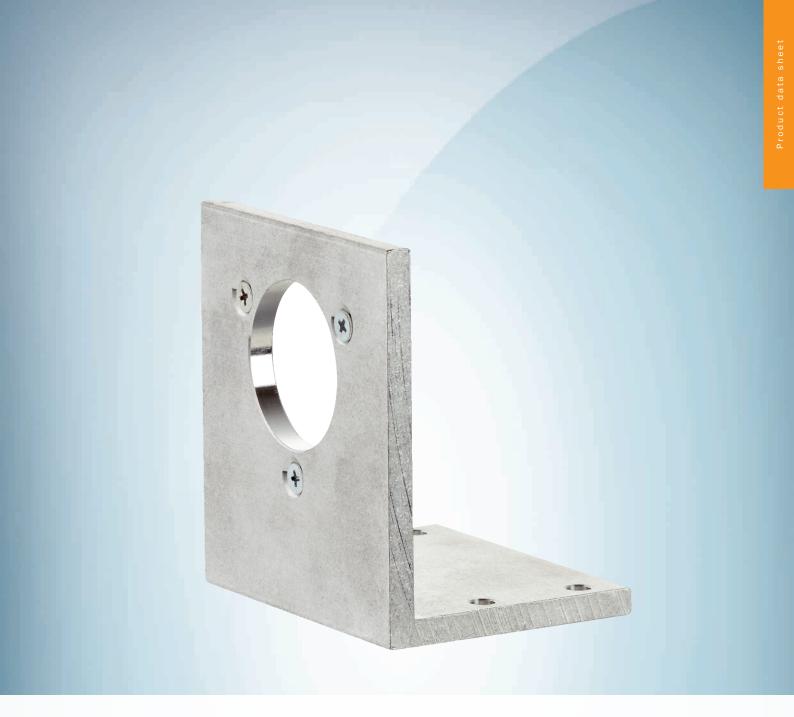

# BEF-WF-30

Brackets

**MOUNTING SYSTEMS** 

# Technical specifications

| Accessory group  | Mounting systems                               |
|------------------|------------------------------------------------|
| Accessory family | Brackets                                       |
| Items supplied   | Mounting kit for face mount flange included    |
| Description      | Mounting bracket for encoder with spigot 30 mm |

#### **Features**

| Accessory group | Mounting brackets and plates                   |
|-----------------|------------------------------------------------|
| Description     | Mounting bracket for encoder with spigot 30 mm |
| Items supplied  | Mounting kit for face mount flange included    |