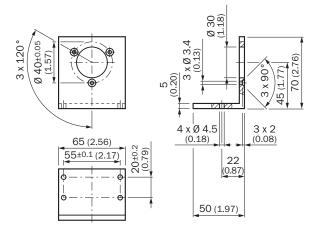

|
| ECLASS 5.1.4   | 27279202 |
| ECLASS 6.0     | 27279202 |
| ECLASS 6.2     | 27279202 |
| ECLASS 7.0     | 27279202 |
| ECLASS 8.0     | 27279202 |
| ECLASS 8.1     | 27279202 |
| ECLASS 9.0     | 27273701 |
| ECLASS 10.0    | 27273701 |
| ECLASS 11.0    | 27273701 |
| ECLASS 12.0    | 27273701 |
| ETIM 5.0       | EC002615 |
| ETIM 6.0       | EC002615 |
| ETIM 7.0       | EC002615 |
| ETIM 8.0       | EC002615 |
| UNSPSC 16.0901 | 32131023 |

#### **Features**

| Accessory group | Mounting brackets and plates                   |
|-----------------|------------------------------------------------|
| Description     | Mounting bracket for encoder with spigot 30 mm |
| Items supplied  | Mounting kit for face mount flange included    |

### Dimensional drawing (Dimensions in mm (inch))



# SICK AT A GLANCE

SICK is one of the leading manufacturers of intelligent sensors and sensor solutions for industrial applications. A unique range of products and services creates the perfect basis for controlling processes securely and efficiently, protecting individuals from accidents and preventing damage to the environment.

We have extensive experience in a wide range of industries and understand their processes and requirements. With intelligent sensors, we can deliver exactly what our customers need. In application centers in Europe, Asia and North America, system solutions are tested and optimized in accordance with customer specifications. All this makes us a reliable supplier and development partner.

Comprehensive services complete our offering: SICK LifeTime Services provid