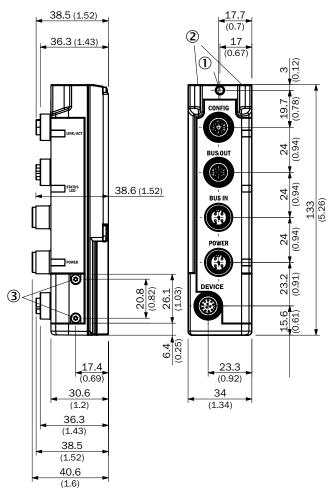

### Dimensional drawing (Dimensions in mm (inch))

PROFIBUS, CANopen®

- ① Safty screw M4; turning moment 0,5 Nm
- ② For thread bold M4; turning moment 0,5 Nm
  ③ Lock screw, flap DIP-switch M2.5; turning moment 0.5 Nm