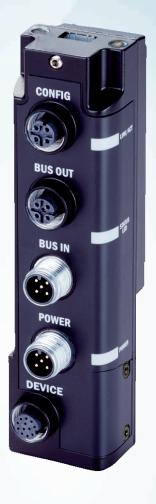

FBM-C11

### Technical specifications

| Accessory family       | Fieldbus modules                        |
|------------------------|-----------------------------------------|
| Dimensions (W x H x L) | 34 mm x 133 mm x 40.6 mm                |
| Description            | MLG-2 ProNet, fieldbus module: CANopen® |