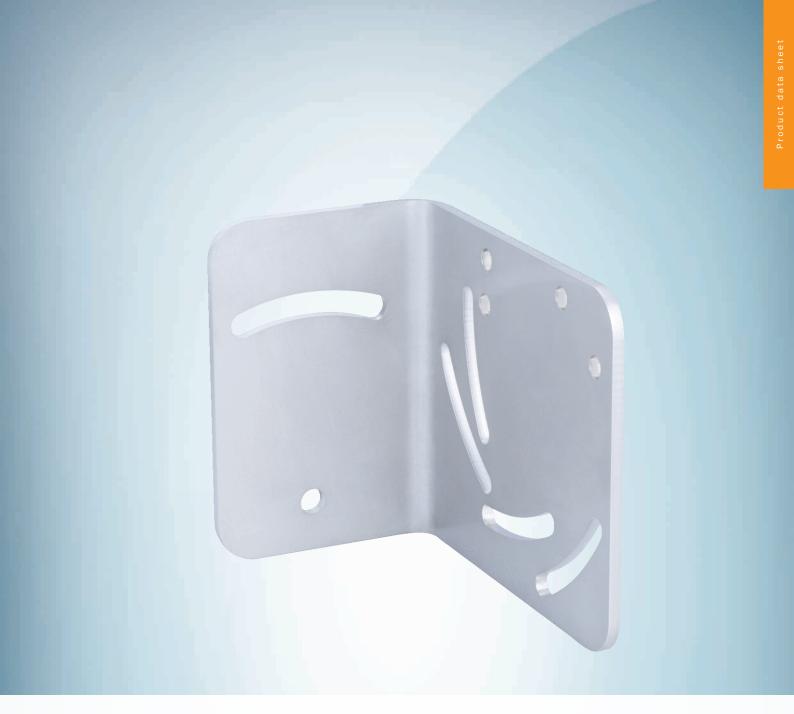

# BEF-WN-OD2000

Brackets

**MOUNTING SYSTEMS** 

#### Technical specifications

| Accessory group  | Mounting systems                 |
|------------------|----------------------------------|
| Accessory family | Brackets                         |
| Material         | Stainless steel                  |
| Description      | Stainless-steel mounting bracket |

#### **Features**

| Accessory group | Mounting brackets and plates     |
|-----------------|----------------------------------|
| Description     | Stainless-steel mounting bracket |
| Material        | Stainless steel                  |