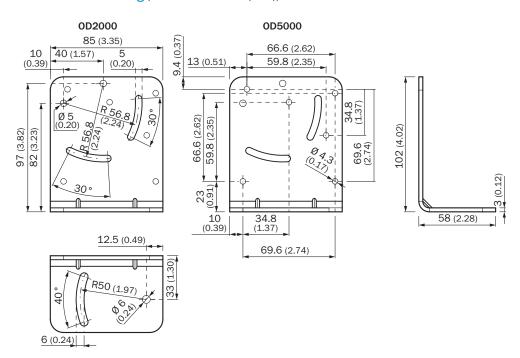

CLASS 5.0     | 27279202 |
|----------------|----------|
| ECLASS 5.1.4   | 27279202 |
| ECLASS 6.0     | 27279202 |
| ECLASS 6.2     | 27279202 |
| ECLASS 7.0     | 27279202 |
| ECLASS 8.0     | 27279202 |
| ECLASS 8.1     | 27279202 |
| ECLASS 9.0     | 27273701 |
| ECLASS 10.0    | 27273701 |
| ECLASS 11.0    | 27273701 |
| ECLASS 12.0    | 27273701 |
| ETIM 5.0       | EC002615 |
| ETIM 6.0       | EC002615 |
| ETIM 7.0       | EC002615 |
| ETIM 8.0       | EC002615 |
| UNSPSC 16.0901 | 32131023 |

#### **Features**

| Accessory group | Mounting brackets and plates     |
|-----------------|----------------------------------|
| Description     | Stainless-steel mounting bracket |
| Material        | Stainless steel                  |

#### Dimensional drawing (Dimensions in mm (inch))



## SICK AT A GLANCE

SICK is one of the leading manufacturers of intelligent sensors and sensor solutions for industrial applications. A unique range of products and services creates the perfect basis for controlling processes securely and efficiently, protecting individuals from accidents and preventing damage to the environment.

We have extensive experience in a wide range of industries and understand their processes and requirements. With intelligent sensors, we can deliver exactly what our customers need. In application centers in Europe, Asia and North America, system solutions are tested and optimized in accordance with customer specifications. All this makes us a reliable supplier and development partner.

Comprehensive services complete our offering: SICK LifeTime Services provi