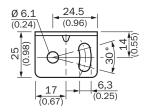

|
| Suitable for     | W14-2, W18-3                 |
| Material         | Steel, zinc coated           |
| Items supplied   | Mounting hardware included   |
| Description      | Mounting bracket             |

#### Classifications

| eCl@ss 5.0     | 27279202 |
|----------------|----------|
| eCl@ss 5.1.4   | 27279202 |
| eCl@ss 6.0     | 27279202 |
| eCl@ss 6.2     | 27279202 |
| eCI@ss 7.0     | 27279202 |
| eCI@ss 8.0     | 27279202 |
| eCl@ss 8.1     | 27279202 |
| eCl@ss 9.0     | 27273701 |
| eCl@ss 10.0    | 27273701 |
| eCl@ss 11.0    | 27273701 |
| eCl@ss 12.0    | 27273701 |
| ETIM 5.0       | EC002615 |
| ETIM 6.0       | EC002615 |
| ETIM 7.0       | EC002615 |
| ETIM 8.0       | EC002615 |
| UNSPSC 16.0901 | 32131023 |

## Dimensional drawing (Dimensions in mm (inch))







# SICK AT A GLANCE

SICK is one of the leading manufacturers of intelligent sensors and sensor solutions for industrial applications. A unique range of products and services creates the perfect basis for controlling processes securely and efficiently, protecting individuals from accidents and preventing damage to the environment.

We have extensive experience in a wide range of industries and understand their processes and requirements. With intelligent sensors, we can deliver exactly what our customers need. In application centers in Europe, Asia and North America, system solutions are tested and optimized in accordance with customer specifications. All this makes us a reliable supplier and development partner.

Comprehensive services complete our offering: SICK LifeTime Services provid