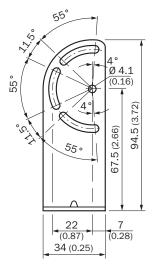

|
| Suitable for     | W14-2, W18-3                 |
| Material         | Steel, zinc coated           |
| Items supplied   | Mounting hardware included   |
| Description      | Mounting bracket             |

#### Classifications

| eCl@ss 5.0     | 27279202 |
|----------------|----------|
| eCl@ss 5.1.4   | 27279202 |
| eCl@ss 6.0     | 27279202 |
| eCl@ss 6.2     | 27279202 |
| eCI@ss 7.0     | 27279202 |
| eCI@ss 8.0     | 27279202 |
| eCl@ss 8.1     | 27279202 |
| eCl@ss 9.0     | 27273701 |
| eCl@ss 10.0    | 27273701 |
| eCl@ss 11.0    | 27273701 |
| eCl@ss 12.0    | 27273701 |
| ETIM 5.0       | EC002615 |
| ETIM 6.0       | EC002615 |
| ETIM 7.0       | EC002615 |
| ETIM 8.0       | EC002615 |
| UNSPSC 16.0901 | 32131023 |

## Dimensional drawing (Dimensions in mm (inch))







# SICK AT A GLANCE

SICK is one of the leading manufacturers of intelligent sensors and sensor solutions for industrial applications. A unique range of products and services creates the perfect basis for controlling processes securely and efficiently, protecting individuals from accidents and preventing damage to the environment.

We have extensive experience in a wide range of industries and understand their processes and requirements. With intelligent sensors, we can deliver exactly what our customers need. In application centers in Europe, Asia and North America, system solutions are tested and optimized in accordance with customer specifications. All this makes us a reliable supplier and development partner.

Comprehensive services complete our offering: SICK LifeTime Services pr