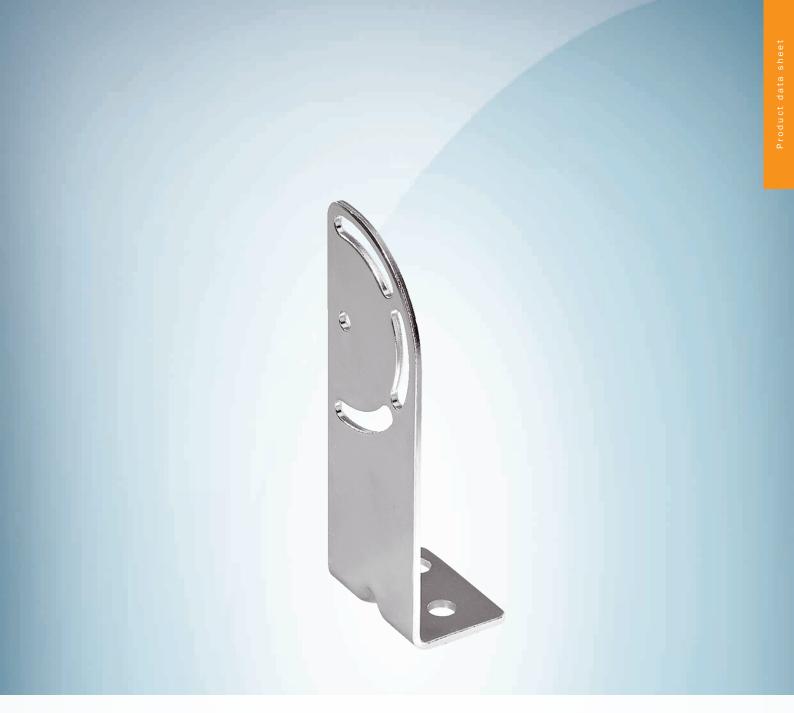

BEF-WN-W14

## Technical specifications

| Accessory group  | Mounting brackets and plates |
|------------------|------------------------------|
| Accessory family | Mounting brackets            |
| Suitable for     | W14-2, W18-3                 |
| Material         | Steel, zinc coated           |
| Items supplied   | Mounting hardware included   |
| Description      | Mounting bracket             |