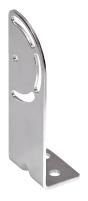

BEF-WN-W14

## Technical specifications

| Accessory group  | Mounting brackets and plates |
|------------------|------------------------------|
| Accessory family | Mounting brackets            |
| Suitable for     | W14-2, W18-3                 |
| Material         | Steel, zinc coated           |
| Items supplied   | Mounting hardware included   |
| Description      | Mounting bracket             |