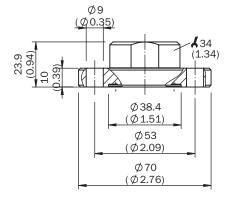

### Dimensional drawing (Dimensions in mm (inch))

Hygienic process connection adapter for LFP, coupling (DIN 11864-2) DN 25 form A, stainless steel 316L (Ra<=0,8 μm)