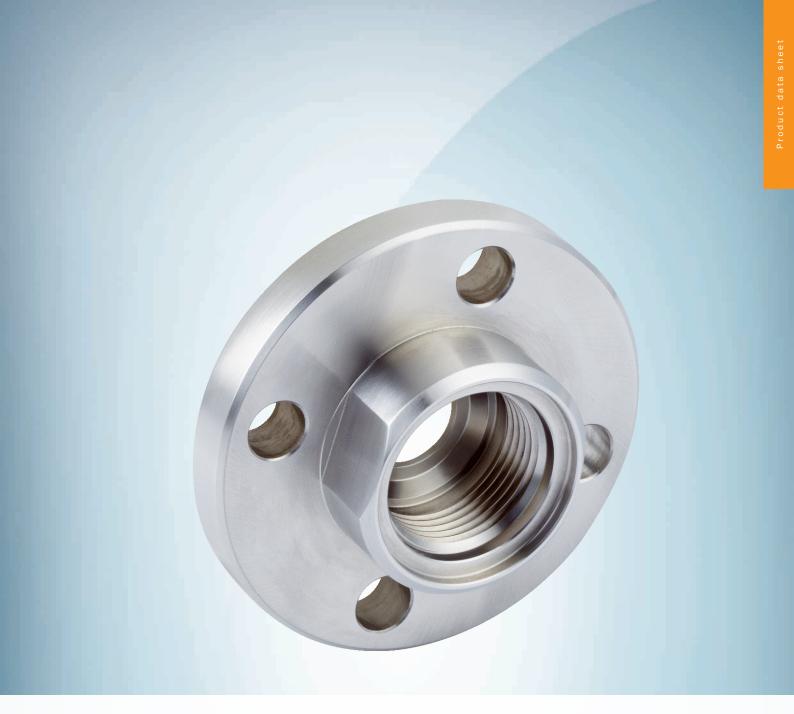

# BEF-HA-642D25-LFP1

Flanges and nozzles

**MOUNTING SYSTEMS** 

#### Technical specifications

| Accessory group  | Mounting systems                                                                                            |
|------------------|-------------------------------------------------------------------------------------------------------------|
| Accessory family | Flanges and nozzles                                                                                         |
| Description      | Hygienic process connection adapter, coupling (DIN 11864-2) DN 25 form A; hygienic in accordance with EHEDG |

#### **Features**

| Description | Hygienic process connection adapter, coupling (DIN 11864-2) DN 25 form A; hygienic in accor- |
|-------------|----------------------------------------------------------------------------------------------|
|             | dance with EHEDG                                                                             |

### Dimensional drawing (Dimensions in mm (inch))

Hygienic process connection adapter for LFP, coupling (DIN 11864-2) DN 25 form A, stainless steel 316L (Ra<=0,8 μm)