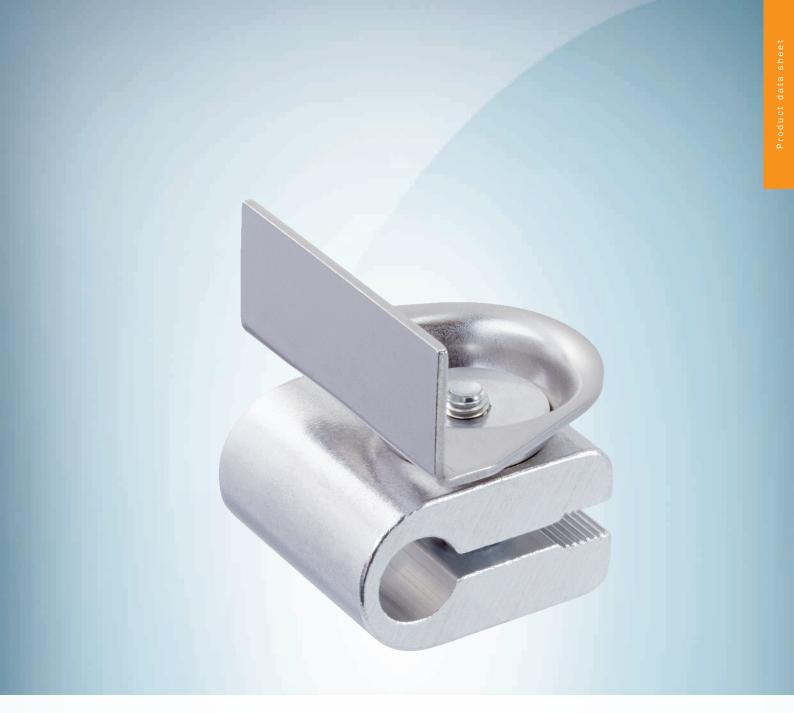

## Technical specifications

| Accessory group | Universal bar clamp systems                                                                  |
|-----------------|----------------------------------------------------------------------------------------------|
| Material        | Aluminum (clamp bar), stainless steel (bracket)                                              |
| Items supplied  | Clamp bar mounting and clamp function, mounting bracket, mounting hardware                   |
| Description     | Clamp bar to fix reflector PL21A on rods of 10 mm, clamp-on design up to 4 mm wall thickness |