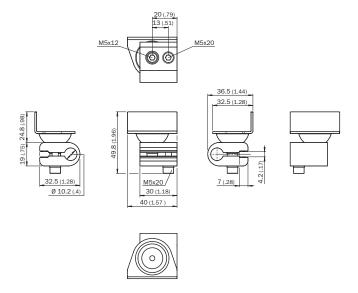

ed  | Clamp bar mounting and clamp function, mounting bracket, mounting hardware                   |
| Description     | Clamp bar to fix reflector PL21A on rods of 10 mm, clamp-on design up to 4 mm wall thickness |

#### Classifications

| ECLASS 5.0     | 27279202 |
|----------------|----------|
| ECLASS 5.1.4   | 27279202 |
| ECLASS 6.0     | 27279202 |
| ECLASS 6.2     | 27279202 |
| ECLASS 7.0     | 27279202 |
| ECLASS 8.0     | 27279202 |
| ECLASS 8.1     | 27279202 |
| ECLASS 9.0     | 27273701 |
| ECLASS 10.0    | 27273701 |
| ECLASS 11.0    | 27273701 |
| ECLASS 12.0    | 27273701 |
| ETIM 5.0       | EC002024 |
| ETIM 6.0       | EC002024 |
| ETIM 7.0       | EC002024 |
| ETIM 8.0       | EC002024 |
| UNSPSC 16.0901 | 32131023 |

## Dimensional drawing (Dimensions in mm (inch))



# SICK AT A GLANCE

SICK is one of the leading manufacturers of intelligent sensors and sensor solutions for industrial applications. A unique range of products and services creates the perfect basis for controlling processes securely and efficiently, protecting individuals from accidents and preventing damage to the environment.

We have extensive experience in a wide range of industries and understand their processes and requirements. With intelligent sensors, we can deliver exactly what our customers need. In application centers in Europe, Asia and North America, system solutions are tested and optimized in accordance with customer specifications. All this makes us a reliable supplier and development partner.

Comprehensive services complete our offering: SICK LifeTime Services provid