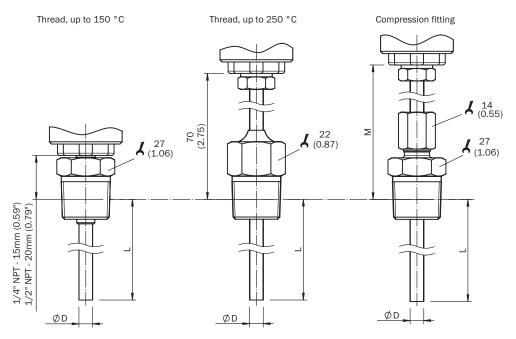

#### Dimensional drawing: conical threads

Dimensional drawing: housing, without process connection