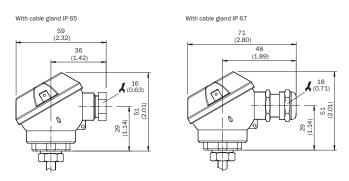

#### **Connection type**

Cable entry M16 x 1.5, cable cross-section up to 0.75 mm2, output signal Pt100