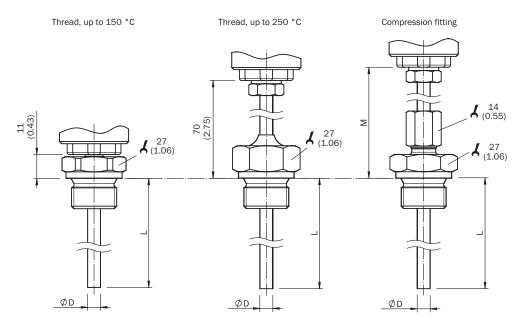

### Dimensional drawing (Dimensions in mm (inch))

#### Dimensional drawing: zylindrical threads