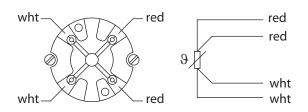

#### **Connection type**

Cable entry M16 x 1.5, cable cross-section up to 0.75 mm2, output signal Pt100