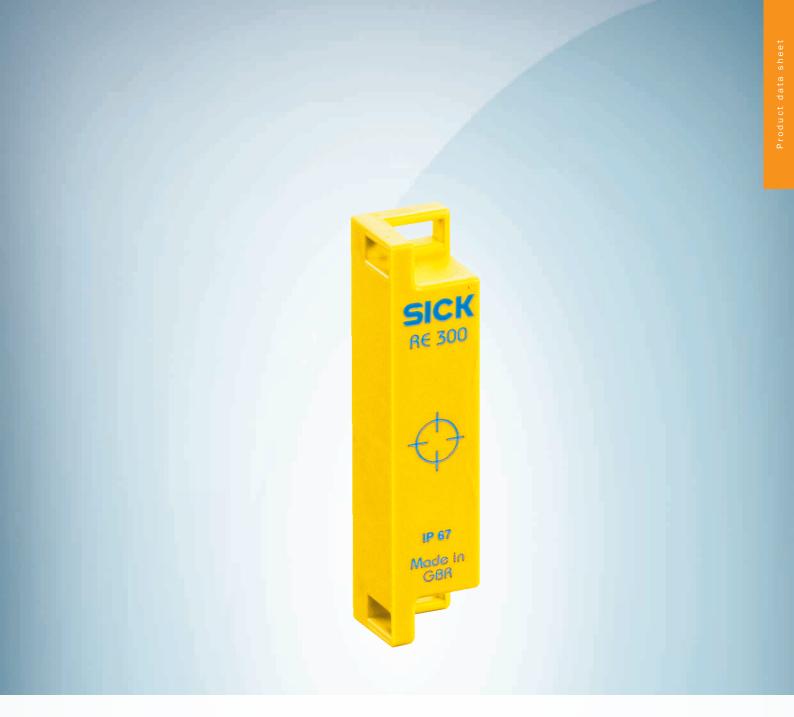

RE300-KA





# Ordering information

| Туре     | Part no. |
|----------|----------|
| RE300-KA | 5311140  |

Other models and accessories → www.sick.com/

#### Detailed technical data

#### Technical specifications

| Accessory group | Actuators                           |
|-----------------|-------------------------------------|
| Description     | Replacement actuator for RE300-Dxxx |
| Classifications |                                     |

| eCI@ss 5.0     | 27279290 |
|----------------|----------|
| eCl@ss 5.1.4   | 27279290 |
| eCl@ss 6.0     | 27279222 |
| eCl@ss 6.2     | 27279222 |
| eCl@ss 7.0     | 27279222 |
| eCl@ss 8.0     | 27279222 |
| eCl@ss 8.1     | 27279222 |
| eCl@ss 9.0     | 27270612 |
| eCl@ss 10.0    | 27270612 |
| eCl@ss 11.0    | 27270612 |
| eCl@ss 12.0