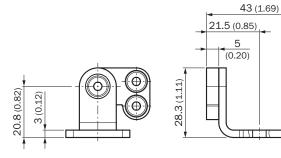

up  | Mounting brackets and plates |
|------------------|------------------------------|
| Accessory family | Mounting brackets            |
| Description      | Bracket with adapter board   |

#### Classifications

| ECLASS 5.0     | 27279202 |
|----------------|----------|
| ECLASS 5.1.4   | 27279202 |
| ECLASS 6.0     | 27279202 |
| ECLASS 6.2     | 27279202 |
| ECLASS 7.0     | 27279202 |
| ECLASS 8.0     | 27279202 |
| ECLASS 8.1     | 27279202 |
| ECLASS 9.0     | 27273701 |
| ECLASS 10.0    | 27273701 |
| ECLASS 11.0    | 27273701 |
| ECLASS 12.0    | 27273701 |
| ETIM 5.0       | EC002615 |
| ETIM 6.0       | EC002615 |
| ETIM 7.0       | EC002615 |
| ETIM 8.0       | EC002615 |
| UNSPSC 16.0901 | 32131023 |

## Dimensional drawing (Dimensions in mm (inch))

#### Mounting bracket





## SICK AT A GLANCE

SICK is one of the leading manufacturers of intelligent sensors and sensor solutions for industrial applications. A unique range of products and services creates the perfect basis for controlling processes securely and efficiently, protecting individuals from accidents and preventing damage to the environment.

We have extensive experience in a wide range of industries and understand their processes and requirements. With intelligent sensors, we can deliver exactly what our customers need. In application centers in Europe, Asia and North America, system solutions are tested and optimized in accordance with customer specifications. All this makes us a reliable supplier and development partner.

Comprehensive services complete our offering: SICK LifeTime Services pro