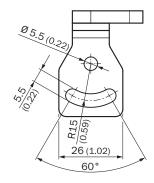

| Mounting brackets and plates |
|------------------|------------------------------|
| Accessory family | Mounting brackets            |
| Description      | Bracket with adapter board   |

#### Classifications

| ECLASS 5.0     | 27279202 |
|----------------|----------|
| ECLASS 5.1.4   | 27279202 |
| ECLASS 6.0     | 27279202 |
| ECLASS 6.2     | 27279202 |
| ECLASS 7.0     | 27279202 |
| ECLASS 8.0     | 27279202 |
| ECLASS 8.1     | 27279202 |
| ECLASS 9.0     | 27273701 |
| ECLASS 10.0    | 27273701 |
| ECLASS 11.0    | 27273701 |
| ECLASS 12.0    | 27273701 |
| ETIM 5.0       | EC002615 |
| ETIM 6.0       | EC002615 |
| ETIM 7.0       | EC002615 |
| ETIM 8.0       | EC002615 |
| UNSPSC 16.0901 | 32131023 |

## Dimensional drawing (Dimensions in mm (inch))

#### Mounting bracket





## SICK AT A GLANCE

SICK is one of the leading manufacturers of intelligent sensors and sensor solutions for industrial applications. A unique range of products and services creates the perfect basis for controlling processes securely and efficiently, protecting individuals from accidents and preventing damage to the environment.

We have extensive experience in a wide range of industries and understand their processes and requirements. With intelligent sensors, we can deliver exactly what our customers need. In application centers in Europe, Asia and North America, system solutions are tested and optimized in accordance with customer specifications. All this makes us a reliable supplier and development partner.

Comprehensive services complete our offering: SICK LifeTime Services provi