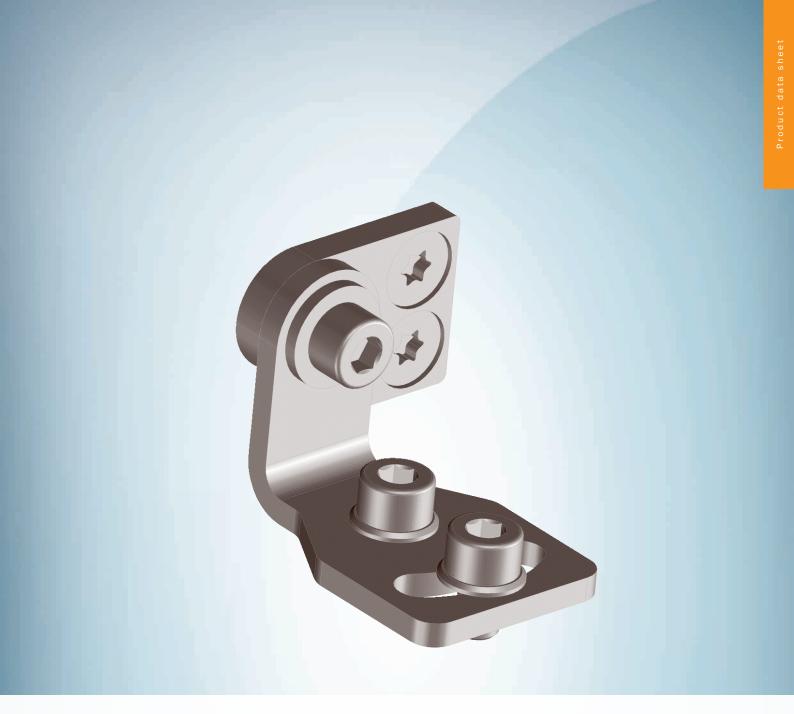

Mounting bracket

## Technical specifications

| Accessory group  | Mounting brackets and plates |
|------------------|------------------------------|
| Accessory family | Mounting brackets            |
| Description      | Bracket with adapter board   |