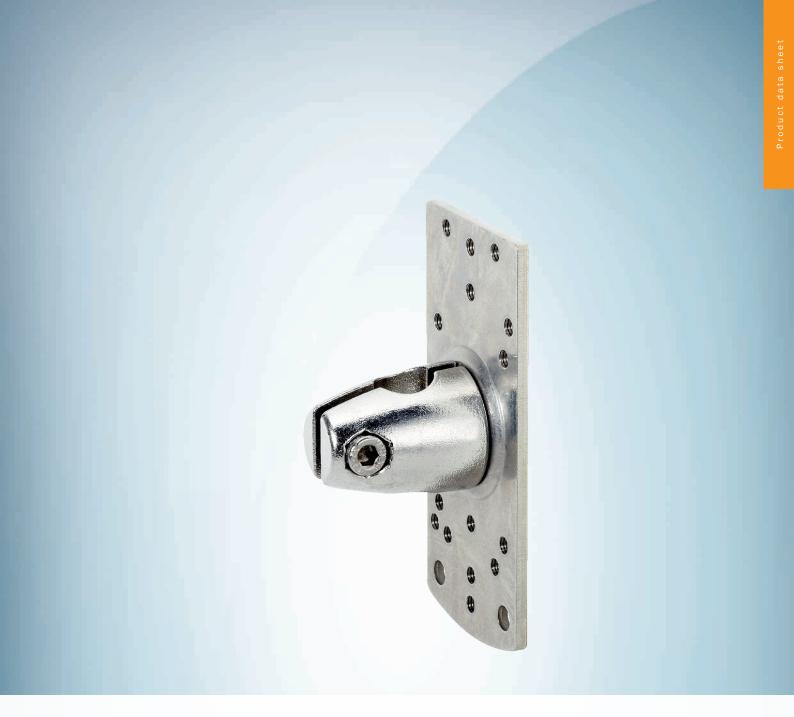

## Technical specifications

| Accessory group | Universal bar clamp systems                                                                                                                    |
|-----------------|------------------------------------------------------------------------------------------------------------------------------------------------|
| Material        | Zinc plated steel (sheet), Zinc die cast (clamping bracket)                                                                                    |
| Items supplied  | Universal clamp (5322626), mounting hardware                                                                                                   |
| Description     | Plate N03 for universal clamp bracket, zinc coated                                                                                             |
| Usable for      | UC12 W14-2 W18-2 W18-3 W11-2 W12-3 W12-2 Laser W12G W12 Teflon W16 W24-2 Ex PowerProx W11G-2 TranspaTect W18-3 Ex W24-2 PL50A PL80A PL40A P250 |