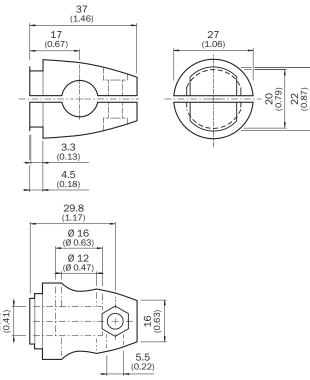

|
| Usable for      | UC12 W14-2 W18-2 W18-3 W11-2 W12-3 W12-2 Laser W12G W12 Teflon W16 W24-2 Ex PowerProx W11G-2 TranspaTect W18-3 Ex W24-2 PL50A PL80A PL40A P250 |

### Classifications

| eCl@ss 5.0   | 27279202 |
|--------------|----------|
| eCl@ss 5.1.4 | 27279202 |
| eCl@ss 6.0   | 27279202 |
| eCl@ss 6.2   | 27279202 |
| eCl@ss 7.0   | 27279202 |
| eCl@ss 8.0   | 27279202 |
| eCl@ss 8.1   | 27279202 |
| eCl@ss 9.0   | 27273701 |
| eCl@ss 10.0  | 27273701 |
| eCl@ss 11.0  | 27273701 |

| eCl@ss 12.0    | 27273701 |
|----------------|----------|
| ETIM 5.0       | EC002024 |
| ETIM 6.0       | EC002024 |
| ETIM 7.0       | EC002024 |
| ETIM 8.0       | EC002024 |
| UNSPSC 16.0901 | 32131023 |

### Dimensional drawing (Dimensions in mm (inch))



#### BEF-KHS-KH3



## SICK AT A GLANCE

SICK is one of the leading manufacturers of intelligent sensors and sensor solutions for industrial applications. A unique range of products and services creates the perfect basis for controlling processes securely and efficiently, protecting individuals from accidents and preventing damage to the environment.

We have extensive experience in a wide range of industries and understand their processes and requirements. With intelligent sensors, we can deliver exactly what our customers need. In application centers in Europe, Asia and North America, system solutions are tested and optimized in accordance with customer specifications. All this makes us a reliable supplier and development partner.

Comprehensive services complete our offering: SICK Lif