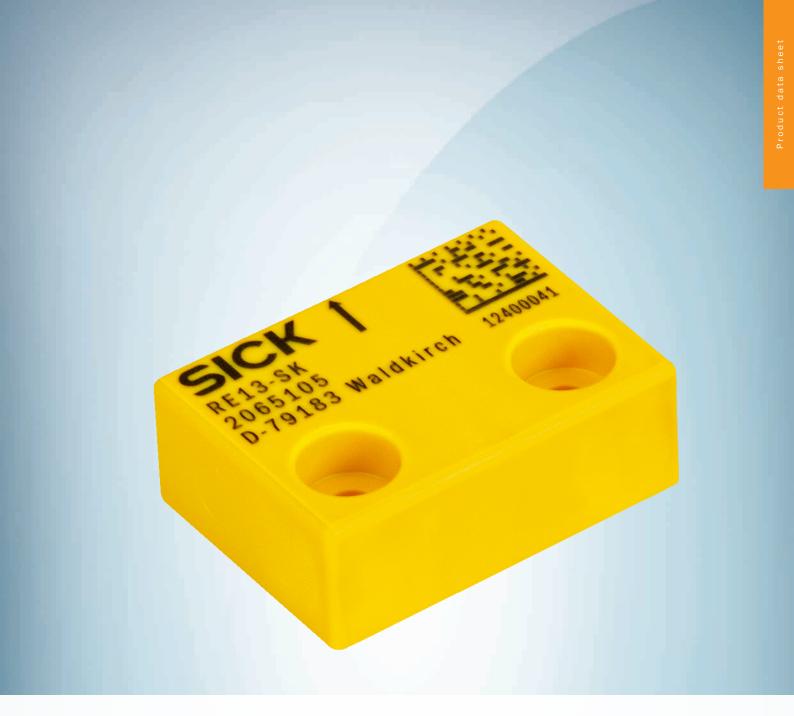

RE15-SK

# Technical specifications

| Accessory group | Actuators                          |
|-----------------|------------------------------------|
| Description     | Replacement actuator for RE15-Sxxx |
| Weight          | 17 g                               |