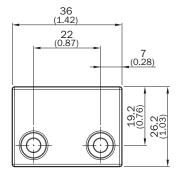

group | Actuators                          |
|-----------------|------------------------------------|
| Description     | Replacement actuator for RE15-Sxxx |
| Weight          | 17 g                               |

#### Classifications

| ECLASS 5.0     | 27279290 |
|----------------|----------|
| ECLASS 5.1.4   | 27279290 |
| ECLASS 6.0     | 27279222 |
| ECLASS 6.2     | 27279222 |
| ECLASS 7.0     | 27279222 |
| ECLASS 8.0     | 27279222 |
| ECLASS 8.1     | 27279222 |
| ECLASS 9.0     | 27270612 |
| ECLASS 10.0    | 27270612 |
| ECLASS 11.0    | 27270612 |
| ECLASS 12.0    | 27270612 |
| ETIM 5.0       | EC002594 |
| ETIM 6.0       | EC002594 |
| ETIM 7.0       | EC002594 |
| ETIM 8.0       | EC002594 |
| UNSPSC 16.0901 | 31251501 |

## Dimensional drawing (Dimensions in mm (inch))





# SICK AT A GLANCE

SICK is one of the leading manufacturers of intelligent sensors and sensor solutions for industrial applications. A unique range of products and services creates the perfect basis for controlling processes securely and efficiently, protecting individuals from accidents and preventing damage to the environment.

We have extensive experience in a wide range of industries and understand their processes and requirements. With intelligent sensors, we can deliver exactly what our customers need. In application centers in Europe, Asia and North America, system solutions are tested and optimized in accordance with customer specifications. All this makes us a reliable supplier and development partner.

Comprehensive services complete our offering: SICK LifeTime Services prov