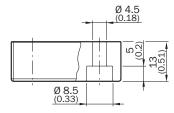

oup | Actuators                          |
|-----------------|------------------------------------|
| Description     | Replacement actuator for RE15-Sxxx |
| Weight          | 17 g                               |

#### Classifications

| ECLASS 5.0     | 27279290 |
|----------------|----------|
| ECLASS 5.1.4   | 27279290 |
| ECLASS 6.0     | 27279222 |
| ECLASS 6.2     | 27279222 |
| ECLASS 7.0     | 27279222 |
| ECLASS 8.0     | 27279222 |
| ECLASS 8.1     | 27279222 |
| ECLASS 9.0     | 27270612 |
| ECLASS 10.0    | 27270612 |
| ECLASS 11.0    | 27270612 |
| ECLASS 12.0    | 27270612 |
| ETIM 5.0       | EC002594 |
| ETIM 6.0       | EC002594 |
| ETIM 7.0       | EC002594 |
| ETIM 8.0       | EC002594 |
| UNSPSC 16.0901 | 31251501 |

## Dimensional drawing (Dimensions in mm (inch))





# SICK AT A GLANCE

SICK is one of the leading manufacturers of intelligent sensors and sensor solutions for industrial applications. A unique range of products and services creates the perfect basis for controlling processes securely and efficiently, protecting individuals from accidents and preventing damage to the environment.

We have extensive experience in a wide range of industries and understand their processes and requirements. With intelligent sensors, we can deliver exactly what our customers need. In application centers in Europe, Asia and North America, system solutions are tested and optimized in accordance with customer specifications. All this makes us a reliable supplier and development partner.

Comprehensive services complete our offering: SICK LifeTime Services provid